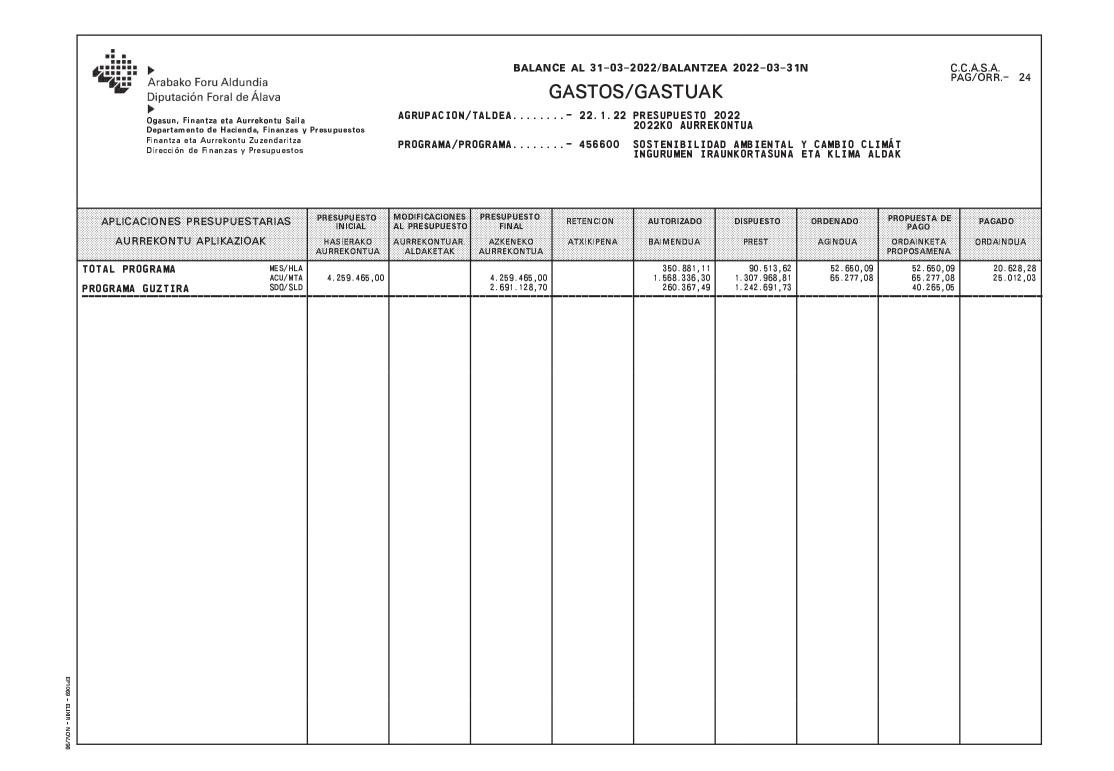

|                                                               | 1.370.000,00<br>1.010.000,00                    |           | 360.000,00              | 360.000,00<br>360.000,00 |          |                                                   |        |
|                                                                                                                                                                                                                       |                                                    |                                                               |                                                 |           |                         |                          |          |                                                   |        |





## Árabako Foru Aldundia Diputación Foral de Álava

BALANCE AL 31-03-2022/BALANTZEA 2022-03-31N

C.C.A.S.A. PAG/ORR - 25

AGRUPACION/TALDEA.....- 22.1.22 PRESUPUESTO 2022 2022KO AURREKONTUA

▶ Ogasun, Finantza eta Aurrekontu Saila Departamento de Hacienda, Finanzas y Presupuestos Finantza eta Aurrekontu Zuzendaritza Dirección de Finanzas y Presupuestos

PROGRAMA/PROGRAMA.....- 912600 SERVICIOS GENERALES MEDIO AMBIENTE Y URB Ingur. eta Hirig. Zerbitzu Orokorrak

| APLICACIONES PRESUPUESTARIAS                                                                                                              | PRESUPUESTO<br>INICIAL   | MODIFICACIONES<br>AL PRESUPUESTO | PRESUPUESTO<br>FINAL     | RETENCION  | AUTORIZADO             | DISPUESTO              | ORDENADO                       | PRO