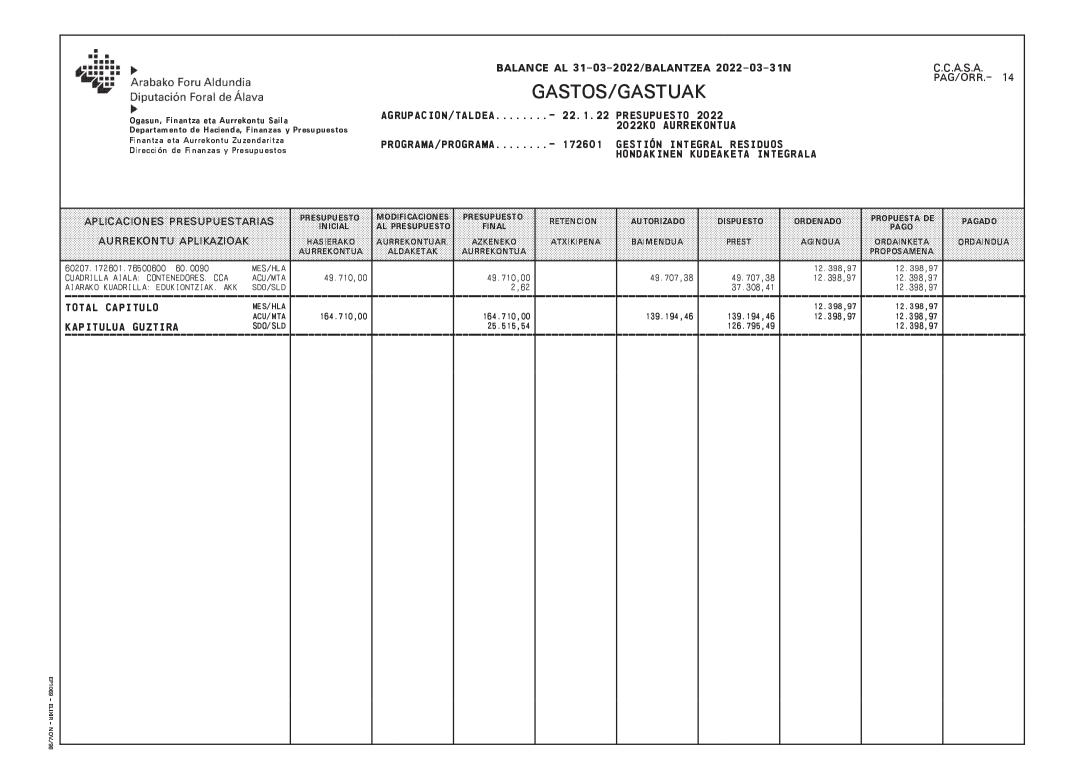

PROGRAMA/PROGRAMA.....- 172601 GESTIÓN INTEGRAL RESIDUOS Hondakinen kudeaketa integrala

| APLICACIONES PRESUPUESTARIAS<br>AURREKONTU APLIKAZIOAK                                                                                    | PRESUPUESTO<br>INICIAL<br>HASIERAKO | MODIFICACIONES<br>AL PRESUPUESTO<br>AURREKONTUAR | PRESUPUESTO<br>FINAL<br>AZKENEKO | RETENCION    | AU TORIZADO<br>BAIMENDUA             | DISPUESTO                             | ORDENADO                 | PROPUESTA DE<br>PAGO<br>ORDAINKETA | PAGADO                   |
|-------------------------------------------------------------------------------------------------------------------------------------------|-------------------------------------|--------------------------------------------------|----------------------------------|--------------|--------------------------------------|---------------------------------------|--------------------------|------------------------------------|--------------------------|
|                                                                                                                                           | AURREKONTUA                         | ALDAKETAK                                        | AURREKONTUA                      |              | BAMEROCA                             | ( MEO )                               | AGMEEA                   | PROPOSAMENA                        | OIBAINDOA                |
| 60207.172601.21002601 60.0061 MES/HLA<br>REPARACIONES Y MANTENIMIENTO ACU/MTA<br>KONPONKETAK ETA MANTENTZE LANAK SDO/SLD                  | 5.000,00                            |                                                  | 5.000,00<br>5.000,00             |              |                                      |                                       |                          |                                    |                          |
| 60207.172601.22100602 60.0062 MES/HLA<br>ENERGIA ELECTRICA ACUERDO MARCO ACU/MTA<br>ENERGIA ELEKTRIKOA. ESPARRU AKORDIOA SDO/SLD          | 1.000,00                            |                                                  | 1.000,00<br>166,02               |              | 558,98<br>833,98                     | 558,98<br>833,98<br>772,00            | 61,98<br>61,98           | 61,98<br>61,98                     | 61,98<br>61,98           |
| 60207.172601.22199605 60.0147 MES/HLA<br>OTROS SUMINISTROS ACU/MTA<br>HORNIDURAK: BESTE BATZUK SDO/SLD                                    |                                     |                                                  | -267,14                          |              | 267,14<br>267,14                     | 267,14<br>267,14                      | 267,14<br>267,14         | 267,14<br>267,14                   | 267,14<br>267,14         |
| 60207. 172601. 22502601 60. 0063 MES/HLA<br>TRIBUTOS ENTIDADES LOCALES ACU/MTA<br>ZERGAK TOKIKOAK SDO/SLD                                 | 50.000,00                           |                                                  | 50.000,00<br>49.895,65           |              | 104,35<br>104,35                     | 104,35<br>104,35                      | 104,35<br>104,35         | 104,35<br>104,35                   | 104,35<br>104,35         |
| 60207.172601.22700600 60.0064 MES/HLA<br>RECOGIDA PAPEL Y CARTON TREVIÑO ACU/MTA<br>PAPER ETA KARTOI BILKETA TREBIÑUN SDO/SLD             | 7.200,00                            |                                                  | 7.200,00<br>5.071,75             |              | 2.128,25                             | 2.128,25<br>1.702,60                  | 425,65<br>425,65         | 425,65<br>425,65                   | 425,65<br>425,65         |
| 60207.172601.22700601 60.0065 MES/HLA<br>RECOGIDA DE RESIDUOS Y MANTENIMIENTO ACU/MTA<br>HONDAKINEN BILKETA ETA MANTENTZE LANAK SDO/SLD   | 863.000,00                          |                                                  | 863.000,00<br>545.674,51         |              | 42.473,75<br>317.325,49<br>42.473,75 | 274.851,74<br>223.181,39              | 51.670,35<br>51.670,35   | 51.670,35<br>51.670,35             | 51.670,35<br>51.670,35   |
| 60207.172601.22799607 60.0066 MES/HLA<br>GESTION RECOGIDA SELECTIVA RESIDUOS UR ACU/MTA<br>HIRI HONDAKINEN GAIKAKO BILKETAREN KUD SDO/SLD | 2.900.000,00                        |                                                  | 2.900.000,00                     | 1.052.000,00 | 1.848.000,00                         | 1.848.000,00<br>1.575.362,06          | 272.637,94<br>272.637,94 | 272.637,94<br>272.637,94           | 272.637,94<br>272.637,94 |
| 60207.172601.22799610 60.0067 MES/HLA<br>BONIFICA.0BJETIVO RECHAZO PLANTA JUNDI ACU/MTA<br>JUNDIZKO INSTALAZIOA: ERREFUSEN HELBUR SDO/SLD | 347.000,00                          |                                                  | 347.000,00<br>77.500,00          |              | 269.500,00                           | 269.500,00<br>228.604,31              | 40.895,69<br>40.895,69   | 40.895,69<br>40.895,69             | 40.895,69<br>40.895,69   |
| G0207. 172601.22799614 60.0068 MES/HLA<br>GASTOS GESTION GARBIGUNES ACU/MTA<br>GARBIGUNEAK KUDEATZEKO GASTUAK SDO/SLD                     | 267.000,00                          |                                                  | 267.000,00<br>100.343,60         |              | 3.053,66<br>166.656,40               | 3.053,66<br>166.656,40<br>118.985,22  | 47.506,18<br>47.671,18   | 47.506,18<br>47.671,18             | 47.671,18<br>47.671,18   |
| 60207.172601.22799617 60.0069 MES/HLA<br>TRANSPORTE Y TASAS GESTION RESIDUOS ACU/MTA<br>HONDAKINEN KUDEAKETA: GARRAIOA ETA TAS SDO/SLD    | 610.500,00                          |                                                  | 610.500,00<br>-153.957,60        |              | 32.879,45<br>764.457,60<br>16.499,59 | 16.379,86<br>747.958,01<br>687.758,26 | 60.199,75<br>60.199,75   | 60.199,75<br>60.199,75<br>1.623,60 | 58.576,15<br>58.576,15   |
| 60207.172601.22799619 60.0070 MES/HLA<br>GASTOS DE MANTENIMIENTO GESTION RESIDU ACU/MTA<br>HONDAKINEN KUDEAKETA: MANTENTZE GASTUA SDO/SLD | 409.065,00                          |                                                  | 409.065,00<br>377.149,72         |              | 25.314,89<br>31.915,28               | 25.314,89<br>31.915,28<br>29.000,39   | 2.914,89<br>2.914,89     | 2.914,89<br>2.914,89               | 2.914,89<br>2.914,89     |
|                                                                                                                                           |                                     |                                                  |                                  |              |                                      |                                       |                          |                                    |                          |
|                                                                                                                                           |                                     |                                                  |                                  |              |                                      |                                       |                          |                                    |                          |