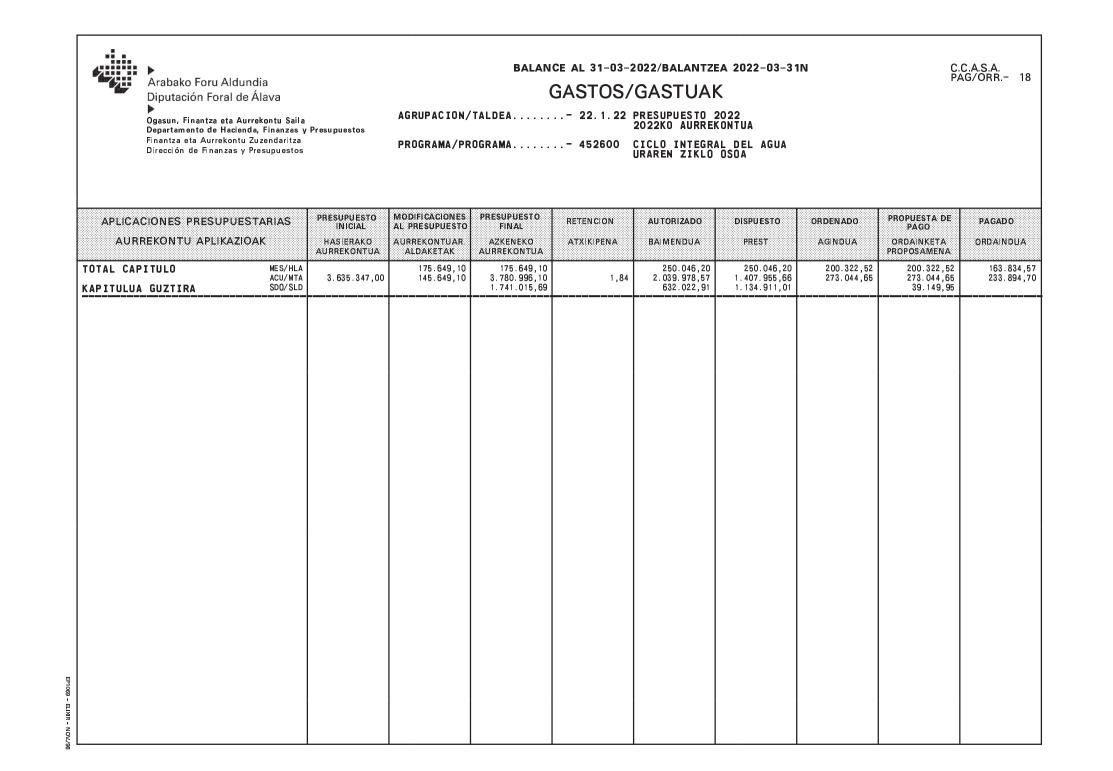

C.C.A.S.A. PAG/ORR.- 16

Arabako Foru Aldundia Diputación Foral de Álava

r Ogasun, Finantza eta Aurrekontu Saila Departamento de Hacienda, Finanzas y Presupuestos Finantza eta Aurrekontu Zuzendaritza Dirección de Finanzas y Presupuestos AGRUPACION/TALDEA.....- 22.1.22 PRESUPUESTO 2022 2022KO AURREKONTUA

PROGRAMA/PROGRAMA.....- 452600 CICLO INTEGRAL DEL AGUA URAREN ZIKLO OSOA

|                                                                                                                   |                               | PRESUPUESTO              | MODIFICACIONES                              | PRESUPUESTO                      |                         |                         |                                       |                        | PROPUESTA DE                                      |                        |
|-------------------------------------------------------------------------------------------------------------------|-------------------------------|--------------------------|---------------------------------------------|----------------------------------|-------------------------|-------------------------|---------------------------------------|------------------------|---------------------------------------------------|------------------------|
| APLICACIONES PRESUPUESTA<br>AURREKONTU APLIKAZIOAK                                                                |                               | HASIERAKO<br>AURREKONTUA | AL PRESUPUESTO<br>AURREKONTUAR<br>ALDAKETAK | FINAL<br>AZKENEKO<br>AURREKONTUA | RETENCION<br>ATXIKIPENA | AUTORIZADO<br>BAIMENDUA | DISPUESTO                             | ORDENADO               | PROPUESTA DE<br>PAGO<br>ORDAINKETA<br>PROPOSAMENA | PAGADO<br>ORDAINDUA    |
| 60207.452600.21002600 60.0041<br>REPARACIONES Y MANTENIMIENTO<br>KONPONKETAK ETA MANTENTZE LANAK                  | MES/HLA<br>ACU/MTA<br>SDO/SLD | 15.000,00                |                                             | 15.000,00<br>-2.849,41           |                         | 17.849,41               | 17.849,41<br>15.106,34                | 2.743,07               | 2.743,07                                          | 2.743,07               |
| 60207.452600.21002602 60.0042<br>MANTENIMIENTO DEPURADORA VALDEGOVIA<br>GAUBEAKO ARAZTEGIA MANTENTZEA             | MES/HLA<br>ACU/MTA<br>SDO/SLD | 110.750,00               |                                             | 110.750,00<br>6.654,92           |                         | 104.095,08              | 104.095,08<br>86.745,90               | 8.674,59<br>17.349,18  | 8.674,59<br>17.349,18                             | 8.674,59<br>17.349,18  |
| 60207.452600.21002603 60.0043<br>CONVENIO MANTENIMIENTO DEPURADORAS<br>ARAZTEGIAK MANTENTZEKO HITZARMENA          | MES/HLA<br>ACU/MTA<br>SDO/SLD | 460.000,00               |                                             | 460.000,00                       | 5.685,28                | 454.314,72              | 454.314,72<br>378.595,60              | 37.859,56<br>75.719,12 | 37.859,56<br>75.719,12                            | 37.859,56<br>75.719,12 |
| 60207.452600.22100601 60.0044<br>ENERGIA ELECTRICA. ACUERDO MARCO<br>ENERGIA ELEKTRIKOA. ESPARRU AKORDIOA         | MES/HLA<br>ACU/MTA<br>SDO/SLD | 30. 000, 00              |                                             | 30.000,00<br>14.836,68           |                         | 10.163,32<br>15.163,32  | 10.163,32<br>15.163,32<br>11.568,32   | 1.505,43<br>3.595,00   | 1.505,43<br>3.595,00                              | 3.595,00<br>3.595,00   |
| 60207.452600.22500600 60.0045<br>TASA UTILIZACION DEL AGUA<br>URA ERABILTZEKO TASA                                | MES/HLA<br>ACU/MTA<br>SDO/SLD | 10.000,00                |                                             | 10.000,00<br>9.808,55            |                         | 191,45<br>191,45        | 191,45<br>191,45                      | 191,45<br>191,45       | 191,45<br>191,45                                  | 191,45<br>191,45       |
| 60207.452600.22699601 60.0046<br>GASTOS EMERGENCIA<br>LARRIALDIETAKO GASTUAK                                      | MES/HLA<br>ACU/MTA<br>SDO/SLD | 70.000,00                |                                             | 70.000,00<br>17.695,27           |                         | 19.251,04<br>52.304,73  | 19.251,04<br>52.304,73<br>52.304,73   |                        |                                                   |                        |
| TOTAL CAPITULO<br>Kapitulua guztira                                                                               | MES/HLA<br>ACU/MTA<br>SDO/SLD | 695.750,00               |                                             | 695.750,00<br>46.146,01          | 5.685,28                | 29.605,81<br>643.918,71 | 29.605,81<br>643.918,71<br>544.320,89 | 48.231,03<br>99.597,82 | 48.231,03<br>99.597,82                            | 50.320,60<br>99.597,82 |
| 60207.452600.45390600 60.0047<br>UPV: POSTGRADO DE FARMACONTAMINANTES<br>EHU: FARMAKUTSAGARRIEN GRADUONDOKOA      | MES/HLA<br>ACU/MTA<br>SDO/SLD | 15.000,00                |                                             | 15.000,00<br>15.000,00           |                         |                         |                                       |                        |                                                   |                        |
| 60207.452600.46600600 60.0048<br>APORTACION CONSORCIO URBIDE PATZUERGOA<br>EKARPENA URBIDE PATZUERGOARI           | MES/HLA<br>ACU/MTA<br>SDO/SLD | 500.000,00               |                                             | 500.000,00<br>500.000,00         |                         |                         |                                       |                        |                                                   |                        |
| TOTAL CAPITULO<br>Kapitulua guztira                                                                               | MES/HLA<br>ACU/MTA<br>SDO/SLD | 515.000,00               |                                             | 515.000,00<br>515.000,00         |                         |                         |                                       |                        |                                                   |                        |
| 60207.452600.60000601 60.0049<br>ADQUISICION TERRENOS INFRAESTRUCTURA H<br>LURRAK EROSTEA AZPIEGITURA HIDRAULIKOE |                               | 135.000,00               | -30.000,00                                  | 105.000,00<br>105.000,00         |                         |                         |                                       |                        |                                                   |                        |
|                                                                                                                   |                               |                          |                                             |                                  |                         |                         |                                       |                        |                                                   |                        |
|                                                                                                                   |                               |                          |                                             |                                  |                         |                         |                                       |                        |                                                   |                        |

GASTOS/GASTUAK

C.C.A.S.A. PAG/ORR.- 17

Arabako Foru Aldundia Diputación Foral de Álava

Ogasun, Finantza eta Aurrekontu Saila Departamento de Hacienda, Finanzas y Presupuestos Finantza eta Aurrekontu Zuzendaritza Dirección de Finanzas y Presupuestos AGRUPACION/TALDEA.....- 22.1.22 PRESUPUESTO 2022 2022KO AURREKONTUA