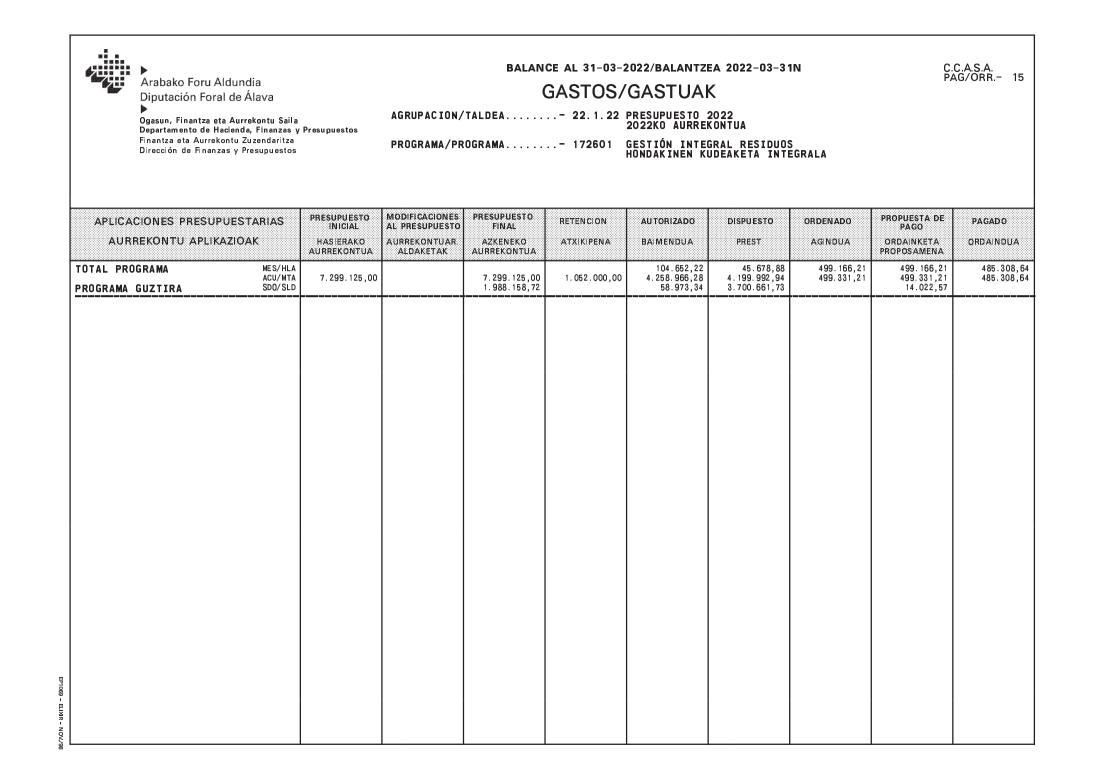

GASTOS/GASTUAK

C.C.A.S.A. PAG/ORR.- 11

Arabako Foru Aldundia Diputación Foral de Álava

Ogasun, Finantza eta Aurrekontu Saila Departamento de Hacienda, Finanzas y Presupuestos Finantza eta Aurrekontu Zuzendaritza Dirección de Finanzas y Presupuestos AGRUPACION/TALDEA.....- 22.1.22 PRESUPUESTO 2022 2022KO AURREKONTUA

PROGRAMA/PROGRAMA.....- 172601 GESTIÓN INTEGRAL RESIDUOS Hondakinen kudeaketa integrala

| APLICACIONES PRESUPUESTARIAS<br>AURREKONTU APLIKAZIOAK                                                                                    | PRESUPUESTO<br>INICIAL<br>HASIERAKO | MODIFICACIONES<br>AL PRESUPUESTO<br>AURREKONTUAR | PRESUPUESTO<br>FINAL<br>AZKENEKO | RETENCION    | AU TORIZADO<br>BAIMENDUA             | DISPUESTO                             | ORDENADO                 | PROPUESTA DE<br>PAGO<br>ORDAINKETA | PAGADO                   |
|-------------------------------------------------------------------------------------------------------------------------------------------|-------------------------------------|--------------------------------------------------|----------------------------------|--------------|--------------------------------------|---------------------------------------|--------------------------|------------------------------------|--------------------------|
|                                                                                                                                           | AURREKONTUA                         | ALDAKETAK                                        | AURREKONTUA                      |              | BAMEROCA                             | ( MEO )                               | AGMEEA                   | PROPOSAMENA                        | OIBAINDOA                |
| 60207.172601.21002601 60.0061 MES/HLA<br>REPARACIONES Y MANTENIMIENTO ACU/MTA<br>KONPONKETAK ETA MANTENTZE LANAK SDO/SLD                  | 5.000,00                            |                                                  | 5.000,00<br>5.000,00             |              |                                      |                                       |                          |                                    |                          |
| 60207.172601.22100602 60.0062 MES/HLA<br>ENERGIA ELECTRICA ACUERDO MARCO ACU/MTA<br>ENERGIA ELEKTRIKOA. ESPARRU AKORDIOA SDO/SLD          | 1.000,00                            |                                                  | 1.000,00<br>166,02               |              | 558,98<br>833,98                     | 558,98<br>833,98<br>772,00            | 61,98<br>61,98           | 61,98<br>61,98                     | 61,98<br>61,98           |
| 60207.172601.22199605 60.0147 MES/HLA<br>OTROS SUMINISTROS ACU/MTA<br>HORNIDURAK: BESTE BATZUK SDO/SLD                                    |                                     |                                                  | -267,14                          |              | 267,14<br>267,14                     | 267,14<br>267,14                      | 267,14<br>267,14         | 267,14<br>267,14                   | 267,14<br>267,14         |
| 60207. 172601. 22502601 60. 0063 MES/HLA<br>TRIBUTOS ENTIDADES LOCALES ACU/MTA<br>ZERGAK TOKIKOAK SDO/SLD                                 | 50.000,00                           |                                                  | 50.000,00<br>49.895,65           |              | 104,35<br>104,35                     | 104,35<br>104,35                      | 104,35<br>104,35         | 104,35<br>104,35                   | 104,35<br>104,35         |
| 60207.172601.22700600 60.0064 MES/HLA<br>RECOGIDA PAPEL Y CARTON TREVIÑO ACU/MTA<br>PAPER ETA KARTOI BILKETA TREBIÑUN SDO/SLD             | 7.200,00                            |                                                  | 7.200,00<br>5.071,75             |              | 2.128,25                             | 2.128,25<br>1.702,60                  | 425,65<br>425,65         | 425,65<br>425,65                   | 425,65<br>425,65         |
| 60207.172601.22700601 60.0065 MES/HLA<br>RECOGIDA DE RESIDUOS Y MANTENIMIENTO ACU/MTA<br>HONDAKINEN BILKETA ETA MANTENTZE LANAK SDO/SLD   | 863.000,00                          |                                                  | 863.000,00<br>545.674,51         |              | 42.473,75<br>317.325,49<br>42.473,75 | 274.851,74<br>223.181,39              | 51.670,35<br>51.670,35   | 51.670,35<br>51.670,35             | 51.670,35<br>51.670,35   |
| 60207.172601.22799607 60.0066 MES/HLA<br>GESTION RECOGIDA SELECTIVA RESIDUOS UR ACU/MTA<br>HIRI HONDAKINEN GAIKAKO BILKETAREN KUD SDO/SLD | 2.900.000,00                        |                                                  | 2.900.000,00                     | 1.052.000,00 | 1.848.000,00                         | 1.848.000,00<br>1.575.362,06          | 272.637,94<br>272.637,94 | 272.637,94<br>272.637,94           | 272.637,94<br>272.637,94 |
| 60207.172601.22799610 60.0067 MES/HLA<br>BONIFICA.0BJETIVO RECHAZO PLANTA JUNDI ACU/MTA<br>JUNDIZKO INSTALAZIOA: ERREFUSEN HELBUR SDO/SLD | 347.000,00                          |                                                  | 347.000,00<br>77.500,00          |              | 269.500,00                           | 269.500,00<br>228.604,31              | 40.895,69<br>40.895,69   | 40.895,69<br>40.895,69             | 40.895,69<br>40.895,69   |
| G0207. 172601.22799614 60.0068 MES/HLA<br>GASTOS GESTION GARBIGUNES ACU/MTA<br>GARBIGUNEAK KUDEATZEKO GASTUAK SDO/SLD                     | 267.000,00                          |                                                  | 267.000,00<br>100.343,60         |              | 3.053,66<br>166.656,40               | 3.053,66<br>166.656,40<br>118.985,22  | 47.506,18<br>47.671,18   | 47.506,18<br>47.671,18             | 47.671,18<br>47.671,18   |
| 60207.172601.22799617 60.0069 MES/HLA<br>TRANSPORTE Y TASAS GESTION RESIDUOS ACU/MTA<br>HONDAKINEN KUDEAKETA: GARRAIOA ETA TAS SDO/SLD    | 610.500,00                          |                                                  | 610.500,00<br>-153.957,60        |              | 32.879,45<br>764.457,60<br>16.499,59 | 16.379,86<br>747.958,01<br>687.758,26 | 60.199,75<br>60.199,75   | 60.199,75<br>60.199,75<br>1.623,60 | 58.576,15<br>58.576,15   |
| 60207.172601.22799619 60.0070 MES/HLA<br>GASTOS DE MANTENIMIENTO GESTION RESIDU ACU/MTA<br>HONDAKINEN KUDEAKETA: MANTENTZE GASTUA SDO/SLD | 409.065,00                          |                                                  | 409.065,00<br>377.149,72         |              | 25.314,89<br>31.915,28               | 25.314,89<br>31.915,28<br>29.000,39   | 2.914,89<br>2.914,89     | 2.914,89<br>2.914,89               | 2.914,89<br>2.914,89     |
|                                                                                                                                           |                                     |                                                  |                                  |              |                                      |                                       |                          |                                    |                          |
|                                                                                                                                           |                                     |                                                  |                                  |              |                                      |                                       |                          |                                    |                          |

GASTOS/GASTUAK

C.C.A.S.A. PAG/ORR.- 12

Arabako Foru Aldundia Diputación Foral de Álava

AGRUPACION/TALDEA.....- 22.1.22 PRESUPUESTO 2022 2022KO AURREKONTUA

Ogasun, Finantza eta Aurrekontu Saila Departamento de Hacienda, Finanzas y Presupuestos Finantza eta Aurrekontu Zuzendaritza Dirección de Finanzas y Presupuestos

PROGRAMA/PROGRAMA.....- 172601 GESTIÓN INTEGRAL RESIDUOS Hondakinen kudeaketa integrala

| APLICACIONES PRESUPUESTARIAS                                                                                                              | PRESUPUESTO                         | MODIFICACIONES                              | PRESUPUESTO                      | RETENCION    | AUTORIZADO                              | DISPUESTO                                 | ORDENADO                 | PROPUESTA DE                         | PAGADO                   |
|-------------------------------------------------------------------------------------------------------------------------------------------|-------------------------------------|---------------------------------------------|----------------------------------|--------------|-----------------------------------------|-------------------------------------------|--------------------------|--------------------------------------|--------------------------|
| AURREKONTU APLIKAZIOAK                                                                                                                    | INICIAL<br>HASIERAKO<br>AURREKONTUA | AL PRESUPUESTO<br>AURREKONTUAR<br>ALDAKETAK | FINAL<br>AZKENEKO<br>AURREKONTUA | ATXIKIPENA   | BAIMENDUA                               | PREST                                     | AGINDUA                  | PAGO<br>ORDAINKETA<br>PROPOSAMENA    | ORDAINDUA                |
| 60207.172601.22799622 60.0071 MES/HLA<br>CERTIFICACIONES IDDNEIDAD AMBIENTAL ACU/MTA<br>INGURUMEN EGOKITASUNAREN ZIURTAGIRIAK SDO/SLD     | 1. 000, 00                          |                                             | 1.000,00<br>1.000,00             |              |                                         |                                           |                          |                                      |                          |
| 60207.172601.22799623 60.0072 MES/HLA<br>ASISTENCIA TECNICA SEGUIMIENTO SERVICI ACU/MTA<br>JARDUEREI BURUZKO TXOSTENAK EGITEKO LA SDO/SLD | 65 . 500, 00                        |                                             | 65.500,00<br>5.000,00            |              | 60.500,00                               | 60.500,00<br>50.416,68                    | 10.083,32<br>10.083,32   | 10.083,32<br>10.083,32               | 10.083,32<br>10.083,32   |
| TOTAL CAPITULO MES/HLA<br>Acu/Mta<br>Kapitulua Guztira Sd0/Sld                                                                            | 5.526.265,00                        |                                             | 5.526.265,00<br>1.012.576,51     | 1.052.000,00 | 104.652,22<br>3.461.688,49<br>58.973,34 | 45.678,88<br>3.402.715,15<br>2.915.782,91 | 486.767,24<br>486.932,24 | 486.767,24<br>486.932,24<br>1.623,60 | 485.308,64<br>485.308,64 |
| 60207.172601.46290600 60.0073 MES/HLA   SUBVENCIONES ORGANICA CCA ACU/MTA   DIRULAGUNTZAK: ORGANIKOA AKK SDO/SLD                          | 40.000,00                           |                                             | 40.000,00<br>4.487,08            |              | 35.512,92                               | 35.512,92<br>35.512,92                    |                          |                                      |                          |
| 60207. 172601. 46290602 60. 0074 MES/HLA<br>SUBVENCIONES ORGANICA ACU/MTA<br>DIRULAGUNTZAK: ORGANIKOA SDO/SLD                             | 25.000,00                           |                                             | 25.000,00<br>25.000,00           |              |                                         |                                           |                          |                                      |                          |
| 60207.172601.48100600 60.0075 MES/HLA<br>EGIBIDE: CAMPAÑA RESIDUOS ACU/MTA<br>EGIBIDE: HONDAKINEN KANPAINA SDO/SLD                        | 30.000,00                           |                                             | 30.000,00<br>30.000,00           |              |                                         |                                           |                          |                                      |                          |
| TOTAL CAPITULO MES/HLA<br>ACU/MTA<br>KAPITULUA GUZTIRA SD0/SLD                                                                            | 95.000,00                           |                                             | 95.000,00<br>59.487,08           |              | 35.512,92                               | 35.512,92<br>35.512,92                    |                          |                                      |                          |
| 60207.172601.60902602 60.0076 MES/HLA<br>MEDIOS GESTION DE RESIDUOS PRU 2017-20 ACU/MTA<br>HONDAKINAK KUDEATZEKO BALIABIDEAK. HHP SDO/SLD | 15. 000, 00                         |                                             | 15.000,00<br>15.000,00           |              |                                         |                                           |                          |                                      |                          |
| 60207.172601.60902606 60.0077 MES/HLA<br>ESTUDIO PROYECTOS GARBIGUNES. CCA ACU/MTA<br>GARBIGUNEEN AZTERLAN PROIEKTUAK. AKK SDO/SLD        | 93.872,00                           |                                             | 93.872,00<br>93.872,00           |              |                                         |                                           |                          |                                      |                          |
| 60207.172601.60902607 60.0078 MES/HLA<br>ESTUDIO VALORIZACION RESIDUOS URBANO.C ACU/MTA<br>HIRI HONDAKINEN BALORIZAZIOA AZTERLA.A SDO/SLD | 357.574,00                          |                                             | 357.574,00<br>0,85               |              | 357.573,15                              | 357.573,15<br>357.573,15                  |                          |                                      |                          |
| 60207.172601.60902614 60.0079 MES/HLA<br>VALORIZ. RECHAZO RESIDUOS CON PRODUC.H ACU/MTA<br>H2 EKOIZPENA DUTEN HONDAKINEN ERREFUSA SDO/SLD | 200.000,00                          |                                             | 200.000,00<br>200.000,00         |              |                                         |                                           |                          |                                      |                          |
|                                                                                                                                           |                                     |                                             |                                  |              |                                         |                                           |                          |                                      |                          |
|                                                                                                                                           |                                     |                                             |                                  |              |                                         |                                           |                          |                                      |                          |

GASTOS/GASTUAK

C.C.A.S.A. PAG/ORR.- 13

Arabako Foru Aldundia Diputación Foral de Álava

Ogasun, Finantza eta Aurrekontu Saila

Finantza eta Aurrekontu Zuzendaritza

Dirección de Finanzas y Presupuestos

Departamento de Hacienda, Finanzas y Presupuestos

AGRUPACION/TALDEA.....- 22.1.22 PRESUPUESTO 2022 2022KO AURREKONTUA

PROGRAMA/PROGRAMA.....- 172601 GESTIÓN INTEGRAL RESIDUOS Hondakinen kudeaketa integrala

| APLICACIONES PRESUPUESTARIAS                                                                                                              | PRESUPUESTO                         | MODIFICACIONES                              | PRESUPUESTO                      | RETENCION  | AUTORIZADO  | DISPUESTO                | ORDENADO | PROPUESTA DE                      | PAGADO    |
|-------------------------------------------------------------------------------------------------------------------------------------------|-------------------------------------|---------------------------------------------|----------------------------------|------------|-------------|--------------------------|----------|-----------------------------------|-----------|
| AURREKONTU APLIKAZIOAK                                                                                                                    | INICIAL<br>HASIERAKO<br>AURREKONTUA | AL PRESUPUESTO<br>AURREKONTUAR<br>ALDAKETAK | FINAL<br>AZKENEKO<br>AURREKONTUA | ATXIKIPENA | BAIMENDUA   | PREST                    | AGINDUA  | PAGO<br>ORDAINKETA<br>PROPOSAMENA | ORDAINDUA |
| 60207.172601.60902615 60.0080 MES/HLA<br>PLANTA DE GESTION DE VOLUMINOSOS ACU/MTA<br>TAMAINA HANDIKOAK KUDEATZEKO PLANTA SDO/SLD          | 100. 000, 00                        |                                             | 100.000,00<br>100.000,00         |            |             |                          |          |                                   |           |
| 60207.172601.60902616 60.0081 MES/HLA<br>PLANTA COMPOSTAJE LLANADA ALAVESA ACU/MTA<br>ARABAKO LAUTADAKO KONPOSTAJEAREN PLANT SDO/SLD      | 200.000,00                          |                                             | 200.000,00<br>200.000,00         |            |             |                          |          |                                   |           |
| 60207.172601.60902617 60.0082 MES/HLA   PR0YECTOS GARBIGUNES ACU/MTA GARBIGUNE PROIEKTUAK SDO/SLD                                         | 316. 128,00                         |                                             | 316.128,00<br>222.256,20         |            | 93. 871, 80 | 93.871,80<br>93.871,80   |          |                                   |           |
| 60207.172601.60902618 60.0083 MES/HLA<br>VALORIZACION RESIDUOS URBANOS ACU/MTA<br>HIRI HONDAKINEN BALORIZAZIOA SDO/SLD                    | 2.426,00                            |                                             | 2.426,00<br>2.426,00             |            |             |                          |          |                                   |           |
| 60207.172601.62500600 60.0084 MES/HLA<br>MOBILIARIO RESIDUOS ACU/MTA<br>HONDAKINAK: TRESNERIA SDO/SLD                                     | 10.000,00                           |                                             | 10.000,00<br>10.000,00           |            |             |                          |          |                                   |           |
| 60207.172601.64000601 60.0085 MES/HLA<br>ESTUDIOS PLAN RESIDUOS URBANOS 2017-20 ACU/MTA<br>HIRI HONDAKINEN PLANA 2017-2030: AZTER SDO/SLD | 160.000,00                          |                                             | 160.000,00<br>26.142,54          |            | 133.857,46  | 133.857,46<br>133.857,46 |          |                                   |           |
| 60207.172601.64000610 60.0086 MES/HLA<br>ASISTEN. TECNICA CONSORCIO RESIDUOS. C ACU/MTA<br>LAGUNTZA TEKNIKOA HONDAKINEN PARTZUE.A SDO/SLD | 40.000,00                           |                                             | 40.000,00<br>2.732,00            |            | 37.268,00   | 37.268,00<br>37.268,00   |          |                                   |           |
| 60207.172601.64100601 60.0087 MES/HLA<br>APLICACIONES INFORMATICAS CONSORCIOS ACU/MTA<br>PARTZUERGOAK: APLIKAZIO INFORMATIKOAK SDO/SLD    | 18. 150, 00                         |                                             | 18. 150,00<br>18. 150,00         |            |             |                          |          |                                   |           |
| TOTAL CAPITULO MES/HLA<br>ACU/MTA<br>KAPITULUA GUZTIRA SDO/SLD                                                                            | 1.513.150,00                        |                                             | 1.513.150,00<br>890.579,59       |            | 622.570,41  | 622.570,41<br>622.570,41 |          |                                   |           |
| 60207.172601.76290601 60.0088 MES/HLA<br>SUBVENCIONES RECOGIDA ORGANICA CCA ACU/MTA<br>DIRULAGUNTZAK: HONDAKIN ORGANIKOEN B.A SDO/SLD     | 90.000,00                           |                                             | 90.000,00<br>512,92              |            | 89.487,08   | 89.487,08<br>89.487,08   |          |                                   |           |
| 60207.172601.76290605 60.0089 MES/HLA<br>SUBVENCIONES ORGANICA.INVERSIONES ACU/MTA<br>DIRULAGUNTZAK: ORGANIKOA INBERTSIOAK SDO/SLD        | 25.000,00                           |                                             | 25.000,00<br>25.000,00           |            |             |                          |          |                                   |           |
|                                                                                                                                           |                                     |                                             |                                  |            |             |                          |          |                                   |           |
|                                                                                                                                           |                                     |                                             |                                  |            |             |                          |          |                                   |           |