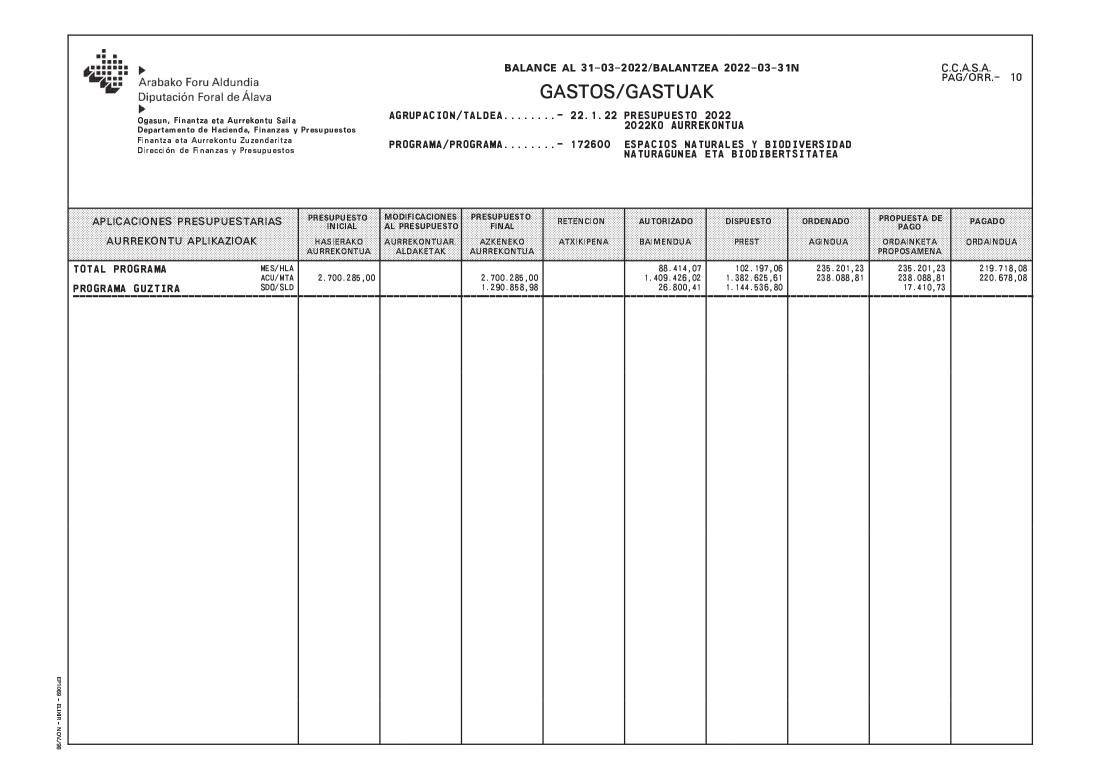

PROGRAMA/PROGRAMA.....- 172600 ESPACIOS NATURALES Y BIODIVERSIDAD Naturagunea eta biodibertsitatea

| APLICACIONES PRESUPUESTARIAS                                                                                                              | PRESUPUESTO              | MODIFICACIONES<br>AL PRESUPUESTO | PRESUPUESTO             | RETENCION  | AUTORIZADO                         | DISPUESTO                           | ORDENADO                     | PROPUESTA DE<br>PAGO                         | PAGADO                   |
|-------------------------------------------------------------------------------------------------------------------------------------------|--------------------------|----------------------------------|-------------------------|------------|------------------------------------|-------------------------------------|------------------------------|----------------------------------------------|--------------------------|
| AURREKONTU APLIKAZIOAK                                                                                                                    | HASIERAKO<br>AURREKONTUA | AURREKONTUAR.<br>ALDAKETAK       | AZKENEKO<br>AURREKONTUA | ATXIKIPENA | BAIMENDUA                          | PREST                               | AGINDUA                      | ORDAINKETA<br>PROPOSAMENA                    | ORDAINDUA                |
| 60209.172600.21001600 60.0118 MES/HLA<br>REPARACIONES, MANTENIMIENTO Y CONSERVA ACU/MTA<br>KONPONKETAK, MANTENTZEA ETA KONTSERBAZ SDO/SLD | 89.000,00                |                                  | 89.000,00<br>74.562,18  |            | 13.188,13<br>14.437,82             | 13.188,13<br>14.437,82<br>11.555,50 | 1 . 632 , 63<br>2 . 882 , 32 | 1 . 632 , 63<br>2 . 882 , 32<br>1 . 066 , 66 | 855,66<br>1.815,66       |
| 60209.172600.22199602 60.0119 MES/HLA<br>SUMINISTROS IMPRENTA ACUERDO MARCO ACU/MTA<br>MOLDIZTEGIRAKO HORNIDURA: ESPARRU AKOR SDO/SLD     | 1.000,00                 |                                  | 1.000,00<br>-1.157,05   |            | 2.157,05<br>2.157,05               | 2.157,05<br>2.157,05                | 2.157,05<br>2.157,05         | 2.157,05<br>2.157,05                         | 2.157,05<br>2.157,05     |
| 60209.172600.22199609 60.0148 MES/HLA<br>OTROS SUMINISTROS ACU/MTA<br>HORNIDURAK: BESTE BATZUK SDO/SLD                                    |                          |                                  | -5.862,77               |            | 5.862,77<br>5.862,77               | 5.862,77<br>5.862,77                | 5.862,77<br>5.862,77         | 5 . 862 , 77<br>5 . 862 , 77<br>3 . 230, 04  | 2.632,73<br>2.632,73     |
| 60209.172600.22699602 60.0120 MES/HLA<br>COMPENS.POR LIMITACIONES DE USO.VALDER ACU/MTA<br>KONPENTSAZIOAK ERABILERA MUGENGATIK. V SDO/SLD | 4.500,00                 |                                  | 4.500,00<br>4.500,00    |            |                                    |                                     |                              |                                              |                          |
| 60209.172600.22699603 60.0121 MES/HLA<br>COMPENSAC.POR LIMITACIONES DE USO.GORB ACU/MTA<br>KONPENTSAZIOAK ERABILERA MUGENGATIK. G SDO/SLD | 10.675,00                |                                  | 10.675,00<br>10.675,00  |            |                                    |                                     |                              |                                              |                          |
| 60209.172600.22699604 60.0122 MES/HLA<br>COMPENSENSA.POR LIMITACIONES DE USO.IZ ACU/MTA<br>KONPENTSAZIOAK ERABILERA MUGENGATIK. I SDO/SLD | 8.200,00                 |                                  | 8.200,00<br>8.200,00    |            |                                    |                                     |                              |                                              |                          |
| 60209.172600.22699605 60.0123 MES/HLA<br>CUOTAS DIPUTACION FORAL DE ALAVA ACU/MTA<br>ARABAKO FORU ALDUNDIAREN KUOTAK SDO/SLD              | 7.000,00                 |                                  | 7.000,00<br>699,00      |            | 6.301,00<br>6.301,00               | 6.301,00<br>6.301,00                | 6.301,00<br>6.301,00         | 6.301,00<br>6.301,00<br>6.301,00             |                          |
| 60209.172600.22699607 60.0124 MES/HLA<br>INDEMNIZACIONES Y CONSERVACION HABITAT ACU/MTA<br>HABITATAK: KALTE ORDAINAK ETA KONTSERB SDO/SLD | 62.700,00                |                                  | 62.700,00<br>12.764,00  |            | 5.595,50<br>49.936,00<br>22.445,50 | 5.595,50<br>27.490,50<br>17.998,80  | 9.491,70<br>9.491,70         | 9.491,70<br>9.491,70                         | 9.491,70<br>9.491,70     |
| 60209.172600.22799601 60.0125 MES/HLA<br>SERVICIO DE ATENCION, SEGUIMIENTO Y CO ACU/MTA<br>ARRETA, JARRAIPEN ETA KONTROL ZERBITZU SDO/SLD | 920.000,00               |                                  | 920.000,00<br>22.180,00 |            | 897.820,00                         | 897.820,00<br>748.183,34            | 149.636,66<br>149.636,66     | 149.636,66<br>149.636,66                     | 149.636,66<br>149.636,66 |
| 60209.172600.22799605 60.0126 MES/HLA<br>OTROS SERVICIOS PROYECTO LIFE VISON ACU/MTA<br>BESTE ZERBITZU BATZUK: LIFE UR-IPURTAT SDO/SLD    | 29.000,00                |                                  | 29.000,00<br>20.953,50  |            | 8.046,50                           | 8.046,50<br>8.046,50                |                              |                                              |                          |
| 60209 172600 22799608 60 0127 MES/HLA<br>OTROS SERVICIOS PROYECTO LIFE AQUILA C ACU/MTA<br>BESTE ZERBITZU BATZUK: LIFE AQUILA P.A SDO/SLD | 71.210,00                |                                  | 71.210,00<br>26.696,69  |            | 1.773,76<br>44.513,31              | 1.773,76<br>44.513,31<br>42.659,69  | 1.773,76<br>1.853,62         | 1.773,76<br>1.853,62                         | 1.853,62<br>1.853,62     |
|                                                                                                                                           |                          |                                  |                         |            |                                    |                                     |                              |                                              |                          |
|                                                                                                                                           |                          |                                  |                         |            |                                    |                                     |                              |                                              |                          |

PROGRAMA/PROGRAMA.....- 172600 ESPACIOS NATURALES Y BIODIVERSIDAD Naturagunea eta biodibertsitatea

| APLICACIONES PRESUPUESTARIAS                                                                                                        | PRESUPUESTO              | MODIFICACIONES            | PRESUPUESTO<br>FINAL       | RETENCION  | AUTORIZADO                              | DISPUESTO                                 | ORDENADO                 | PROPUESTA DE<br>PAGO                  | PAGADO                   |
|-------------------------------------------------------------------------------------------------------------------------------------|--------------------------|---------------------------|----------------------------|------------|-----------------------------------------|-------------------------------------------|--------------------------|---------------------------------------|--------------------------|
| AURREKONTU APLIKAZIOAK                                                                                                              | HASIERAKO<br>AURREKONTUA | AURREKONTUAR<br>ALDAKETAK | AZKENEKO<br>AURREKONTUA    | ATXIKIPENA | BAIMENDUA                               | PREST                                     | AGINDUA                  | ORDAINKETA<br>PROPOSAMENA             | ORDAINDUA                |
| 60209.172600.22799611 60.0128 MES/H<br>OTROS SERVICIOS PYTO. LIFE OREKA MENDI ACU/M<br>BESTE ZERBITZU BATZUK: LIFE OREKA MEND SDO/S | TA 38.000,00             |                           | 38.000,00<br>36.915,84     |            | 1.084,16                                | 1.084,16                                  | 1.084,16                 | 1.084,16                              | 1.084,16<br>1.084,16     |
| 60209.172600.22799613 60.0129 MES/H<br>GESTION INTEGRAL CENTRO DE MARTIODA ACU/M<br>MARTIODA ZENTROAREN KUDEAKETA INTEGRAL SDO/S    | TA 300.000,00            |                           | 300.000,00<br>25.153,45    |            | 7.328,86<br>274.846,55                  | 7.328,86<br>274.846,55<br>222.841,71      | 51.897,15<br>52.004,84   | 51.897,15<br>52.004,84<br>6.442,73    | 45.562,11<br>45.562,11   |
| 60209.172600.22799618 60.0130 MES/H<br>MEDIDAS DE GESTION DEL LOBO ACU/M<br>OTSOA KUDEATZEKO NEURRIAK SDO/S                         | 40.000,00                |                           | 40.000,00<br>40.000,00     |            |                                         |                                           |                          |                                       |                          |
| 60209.172600.22799620 60.0149 MES/H<br>CONSERVACION ESPECIES AMENAZADAS ACU/M<br>ESPEZIE MEHATXATUEN KONTSERBAZIOA SDO/S            | TA A                     |                           | -55.030,80                 |            | 55.030,80<br>55.030,80<br>4.354,91      | 50.675,89<br>50.675,89<br>50.675,89       |                          |                                       |                          |
| 60209.172600.24000601 60.0131 MES/H<br>GASTOS DIVULGACION Y EDICION DE MATERI ACU/M<br>ZABALKUNDERAKO ETA MATERIALAK ARGITARA SDO/S | TA 32.000,00             |                           | 32.000,00<br>28.718,91     |            | 2.914,91<br>3.281,09                    | 2.914,91<br>3.281,09                      | 2.914,91<br>3.281,09     | 2.914,91<br>3.281,09<br>370,30        | 2.910,79<br>2.910,79     |
| TOTAL CAPITULO MES/H<br>Acu/M<br>KAPITULUA GUZTIRA SDO/S                                                                            | TA 1.613.285,00          |                           | 1.613.285,00<br>249.967,95 |            | 100.152,78<br>1.363.317,05<br>26.800,41 | 95.797,87<br>1.336.516,64<br>1.101.961,43 | 231.667,63<br>234.555,21 | 231.667,63<br>234.555,21<br>17.410,73 | 216.184,48<br>217.144,48 |
|                                                                                                                                     |                          |                           | 249.907,95                 |            | 20.800,41                               | 1.101.901,43                              |                          | 17.410,73                             |                          |
| 60209.172600.46290601 60.0132 MES/H<br>AYUNTAMIENTO DE ZEANURI: PARQUE GORBEI ACU/M<br>ZEANURIKO UDALA: GORBEIAKO PARKEA SDO/S      | TA 10.000,00             |                           | 10.000,00<br>10.000,00     |            |                                         |                                           |                          |                                       |                          |
| 60209.172600.47900600 60.0133 MES/H<br>PAGOS POR SERVICIOS AMBIENTALES ACU/M<br>INGURUMEN ZERBITZUEN ORDAINKETAK SDO/S              | TA 50.000,00             |                           | 50.000,00<br>50.000,00     |            |                                         |                                           |                          |                                       |                          |
| 60209.172600.48100601 60.0134 MES/H<br>RED DE SEMILLAS DE EUSKADI ACU/W<br>EUSKADIKO HAZIEN SAREA SDO/S                             | TA 12.000,00             |                           | 12.000,00<br>12.000,00     |            |                                         |                                           |                          |                                       |                          |
| 60209.172600.48100602 60.0135 MES/H<br>FUNDACION VITAL FUNDAZIOA ACU/W<br>FUNDACION VITAL FUNDAZIOA SDO/S                           | TA 30.000,00             |                           | 30.000,00<br>30.000,00     |            |                                         |                                           |                          |                                       |                          |
| TOTAL CAPITULO MES/H                                                                                                                |                          |                           |                            |            |                                         |                                           |                          |                                       |                          |
| KAPITULUA GUZTIRA                                                                                                                   |                          |                           | 102.000,00<br>102.000,00   |            |                                         |                                           |                          |                                       |                          |
|                                                                                                                                     |                          |                           |                            |            |                                         |                                           |                          |                                       |                          |
|                                                                                                                                     |                          |                           |                            |            |                                         |                                           |                          |                                       |                          |
|                                                                                                                                     |                          |                           |                            |            |                                         |                                           |                          |                                       |                          |
| L                                                                                                                                   |                          |                           |                            |            |                                         |                                           |                          |                                       |                          |

PROGRAMA/PROGRAMA.....- 172600 ESPACIOS NATURALES Y BIODIVERSIDAD Naturagunea eta biodibertsitatea

| APLICACIONES PRESUPUESTARIAS                                                                                                              | PRESUPUESTO              | MODIFICACIONES            | PRESUPUESTO              | RETENCION  | AUTORIZADO              | DISPUESTO                           | ORDENADO             | PROPUESTA DE<br>PAGO      | PAGADO               |
|-------------------------------------------------------------------------------------------------------------------------------------------|--------------------------|---------------------------|--------------------------|------------|-------------------------|-------------------------------------|----------------------|---------------------------|----------------------|
| AURREKONTU APLIKAZIOAK                                                                                                                    | HASIERAKO<br>AURREKONTUA | AURREKONTUAR<br>ALDAKETAK | AZKENEKO<br>AURREKONTUA  | ATXIKIPENA | BAIMENDUA               | PREST                               | AGINDUA              | ORDAINKETA<br>PROPOSAMENA | ORDAINDUA            |
| 60209.172600.60000602 60.0136 MES/HL   POST LIFE NATURALEZA PRO IZKI ACU/MT   POST LIFE NATURA PRO-IZKI SDO/SLI                           | 20.000,00                |                           | 20.000,00<br>20.000,00   |            |                         |                                     |                      |                           |                      |
| 60209.172600.60000603 60.0137 MES/HL<br>ADQUISICION TERRENOS ACU/MT<br>LURRAK ESKURATZEA SDO/SLI                                          | 50.000,00                |                           | 50.000,00<br>50.000,00   |            |                         |                                     |                      |                           |                      |
| G0209.172600.62101603 60.0138 MES/HL/<br>PROYECTO LIFE AQUILA CCA ACU/MT/<br>LIFE AQUILA PROIEKTUA AKK SDO/SLI                            | 70.000,00                |                           | 70.000,00<br>70.000,00   |            |                         |                                     |                      |                           |                      |
| 60209.172600.62101607 60.0139 MES/HL/<br>ARABA RESERVA AGUA Y BIODIVERSID.(VERD ACU/MT/<br>ARABA URAREN ETA BIODIBERTSITATEAREN E SDO/SLI | 300.000,00               |                           | 300.000,00<br>300.000,00 |            | -37.013,90              | -18.876,00                          |                      |                           |                      |
| 60209.172600.62101608 60.0140 MES/HL/<br>INVERSIONES MEJORAS MEDIOAMBIENTALES ACU/MT.<br>INGURUMEN HOBEKUNTZAKO INBERTSIOAK SDO/SLI       | 420.000,00               |                           | 420.000,00<br>419.153,00 |            | 847,00<br>847,00        | 847,00<br>847,00                    | 847,00<br>847,00     | 847,00<br>847,00          | 847,00<br>847,00     |
| 60209.172600.62102600 60.0141 MES/HL/<br>ACOND. Y MANTENIMIENTO DE INFRAESTRUCT ACU/MI.<br>AZPIEGITURAK EGOKITZEA ETA MANTENTZEA SDO/SLI  | 50.000,00                |                           | 50.000,00<br>4.738,03    |            | 24.428,19<br>45.261,97  | 24.428,19<br>45.261,97<br>42.575,37 | 2.686,60<br>2.686,60 | 2.686,60<br>2.686,60      | 2.686,60<br>2.686,60 |
| 60209.172600.62102609 60.0142 MES/HL/<br>ACONDICIONAMIENTO CAMINO CANTERAS MURU ACU/MT/<br>MURUAKO HARROBI BIDEA EGOKITZEA SDO/SLI        | 50.000,00                |                           | 50.000,00<br>50.000,00   |            |                         |                                     |                      |                           |                      |
|                                                                                                                                           | 15.000,00                |                           | 15.000,00<br>15.000,00   |            |                         |                                     |                      |                           |                      |
|                                                                                                                                           | 10.000,00                |                           | 10.000,00<br>10.000,00   |            |                         |                                     |                      |                           |                      |
| TOTAL CAPITULO MES/HLI<br>Acu/MT/<br>KAPITULUA GUZTIRA SDO/SLI                                                                            | 985.000,00               |                           | 985.000,00<br>938.891,03 |            | -11.738,71<br>46.108,97 | 6.399,19<br>46.108,97<br>42.575,37  | 3.533,60<br>3.533,60 | 3.533,60<br>3.533,60      | 3.533,60<br>3.533,60 |
|                                                                                                                                           |                          |                           |                          |            |                         |                                     |                      |                           |                      |
|                                                                                                                                           |                          |                           |                          |            |                         |                                     |                      |                           |                      |
|                                                                                                                                           |                          |                           |                          |            |                         |                                     |                      |                           |                      |
|                                                                                                                                           |                          |                           |                          |            |                         |                                     |                      |                           |                      |