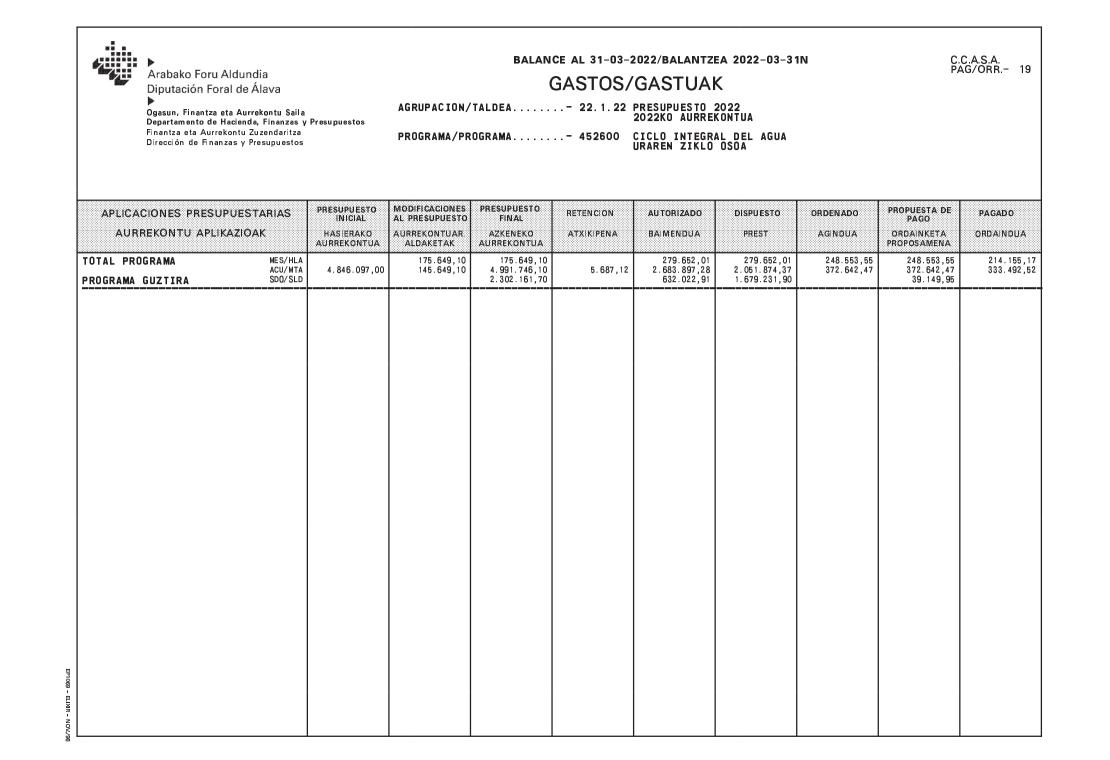

C.C.A.S.A. PAG/ORR.- 16

Arabako Foru Aldundia Diputación Foral de Álava

r Ogasun, Finantza eta Aurrekontu Saila Departamento de Hacienda, Finanzas y Presupuestos Finantza eta Aurrekontu Zuzendaritza Dirección de Finanzas y Presupuestos AGRUPACION/TALDEA.....- 22.1.22 PRESUPUESTO 2022 2022KO AURREKONTUA

PROGRAMA/PROGRAMA.....- 452600 CICLO INTEGRAL DEL AGUA URAREN ZIKLO OSOA

|                                                                                                                   |                               | PRESUPUESTO              | MODIFICACIONES                              | PRESUPUESTO                      |                         |                         |                                       |                        | PROPUESTA DE                                      |                        |
|-------------------------------------------------------------------------------------------------------------------|-------------------------------|--------------------------|---------------------------------------------|----------------------------------|-------------------------|-------------------------|---------------------------------------|------------------------|---------------------------------------------------|------------------------|
| APLICACIONES PRESUPUESTA<br>AURREKONTU APLIKAZIOAK                                                                |                               | HASIERAKO<br>AURREKONTUA | AL PRESUPUESTO<br>AURREKONTUAR<br>ALDAKETAK | FINAL<br>AZKENEKO<br>AURREKONTUA | RETENCION<br>ATXIKIPENA | AUTORIZADO<br>BAIMENDUA | DISPUESTO                             | ORDENADO               | PROPUESTA DE<br>PAGO<br>ORDAINKETA<br>PROPOSAMENA | PAGADO<br>ORDAINDUA    |
| 60207.452600.21002600 60.0041<br>REPARACIONES Y MANTENIMIENTO<br>KONPONKETAK ETA MANTENTZE LANAK                  | MES/HLA<br>ACU/MTA<br>SDO/SLD | 15.000,00                |                                             | 15.000,00<br>-2.849,41           |                         | 17.849,41               | 17.849,41<br>15.106,34                | 2.743,07               | 2.743,07                                          | 2.743,07               |
| 60207.452600.21002602 60.0042<br>MANTENIMIENTO DEPURADORA VALDEGOVIA<br>GAUBEAKO ARAZTEGIA MANTENTZEA             | MES/HLA<br>ACU/MTA<br>SDO/SLD | 110.750,00               |                                             | 110.750,00<br>6.654,92           |                         | 104.095,08              | 104.095,08<br>86.745,90               | 8.674,59<br>17.349,18  | 8.674,59<br>17.349,18                             | 8.674,59<br>17.349,18  |
| 60207.452600.21002603 60.0043<br>CONVENIO MANTENIMIENTO DEPURADORAS<br>ARAZTEGIAK MANTENTZEKO HITZARMENA          | MES/HLA<br>ACU/MTA<br>SDO/SLD | 460.000,00               |                                             | 460.000,00                       | 5.685,28                | 454.314,72              | 454.314,72<br>378.595,60              | 37.859,56<br>75.719,12 | 37.859,56<br>75.719,12                            | 37.859,56<br>75.719,12 |
| 60207.452600.22100601 60.0044<br>ENERGIA ELECTRICA. ACUERDO MARCO<br>ENERGIA ELEKTRIKOA. ESPARRU AKORDIOA         | MES/HLA<br>ACU/MTA<br>SDO/SLD | 30. 000, 00              |                                             | 30.000,00<br>14.836,68           |                         | 10.163,32<br>15.163,32  | 10.163,32<br>15.163,32<br>11.568,32   | 1.505,43<br>3.595,00   | 1.505,43<br>3.595,00                              | 3.595,00<br>3.595,00   |
| 60207.452600.22500600 60.0045<br>TASA UTILIZACION DEL AGUA<br>URA ERABILTZEKO TASA                                | MES/HLA<br>ACU/MTA<br>SDO/SLD | 10.000,00                |                                             | 10.000,00<br>9.808,55            |                         | 191,45<br>191,45        | 191,45<br>191,45                      | 191,45<br>191,45       | 191,45<br>191,45                                  | 191,45<br>191,45       |
| 60207.452600.22699601 60.0046<br>GASTOS EMERGENCIA<br>LARRIALDIETAKO GASTUAK                                      | MES/HLA<br>ACU/MTA<br>SDO/SLD | 70.000,00                |                                             | 70.000,00<br>17.695,27           |                         | 19.251,04<br>52.304,73  | 19.251,04<br>52.304,73<br>52.304,73   |                        |                                                   |                        |
| TOTAL CAPITULO<br>Kapitulua guztira                                                                               | MES/HLA<br>ACU/MTA<br>SDO/SLD | 695.750,00               |                                             | 695.750,00<br>46.146,01          | 5.685,28                | 29.605,81<br>643.918,71 | 29.605,81<br>643.918,71<br>544.320,89 | 48.231,03<br>99.597,82 | 48.231,03<br>99.597,82                            | 50.320,60<br>99.597,82 |
| 60207.452600.45390600 60.0047<br>UPV: POSTGRADO DE FARMACONTAMINANTES<br>EHU: FARMAKUTSAGARRIEN GRADUONDOKOA      | MES/HLA<br>ACU/MTA<br>SDO/SLD | 15.000,00                |                                             | 15.000,00<br>15.000,00           |                         |                         |                                       |                        |                                                   |                        |
| 60207.452600.46600600 60.0048<br>APORTACION CONSORCIO URBIDE PATZUERGOA<br>EKARPENA URBIDE PATZUERGOARI           | MES/HLA<br>ACU/MTA<br>SDO/SLD | 500.000,00               |                                             | 500.000,00<br>500.000,00         |                         |                         |                                       |                        |                                                   |                        |
| TOTAL CAPITULO<br>Kapitulua guztira                                                                               | MES/HLA<br>ACU/MTA<br>SDO/SLD | 515.000,00               |                                             | 515.000,00<br>515.000,00         |                         |                         |                                       |                        |                                                   |                        |
| 60207.452600.60000601 60.0049<br>ADQUISICION TERRENOS INFRAESTRUCTURA H<br>LURRAK EROSTEA AZPIEGITURA HIDRAULIKOE |                               | 135.000,00               | -30.000,00                                  | 105.000,00<br>105.000,00         |                         |                         |                                       |                        |                                                   |                        |
|                                                                                                                   |                               |                          |                                             |                                  |                         |                         |                                       |                        |                                                   |                        |
|                                                                                                                   |                               |                          |                                             |                                  |                         |                         |                                       |                        |                                                   |                        |

GASTOS/GASTUAK

C.C.A.S.A. PAG/ORR.- 17

Arabako Foru Aldundia Diputación Foral de Álava

Ogasun, Finantza eta Aurrekontu Saila Departamento de Hacienda, Finanzas y Presupuestos Finantza eta Aurrekontu Zuzendaritza Dirección de Finanzas y Presupuestos AGRUPACION/TALDEA.....- 22.1.22 PRESUPUESTO 2022 2022KO AURREKONTUA