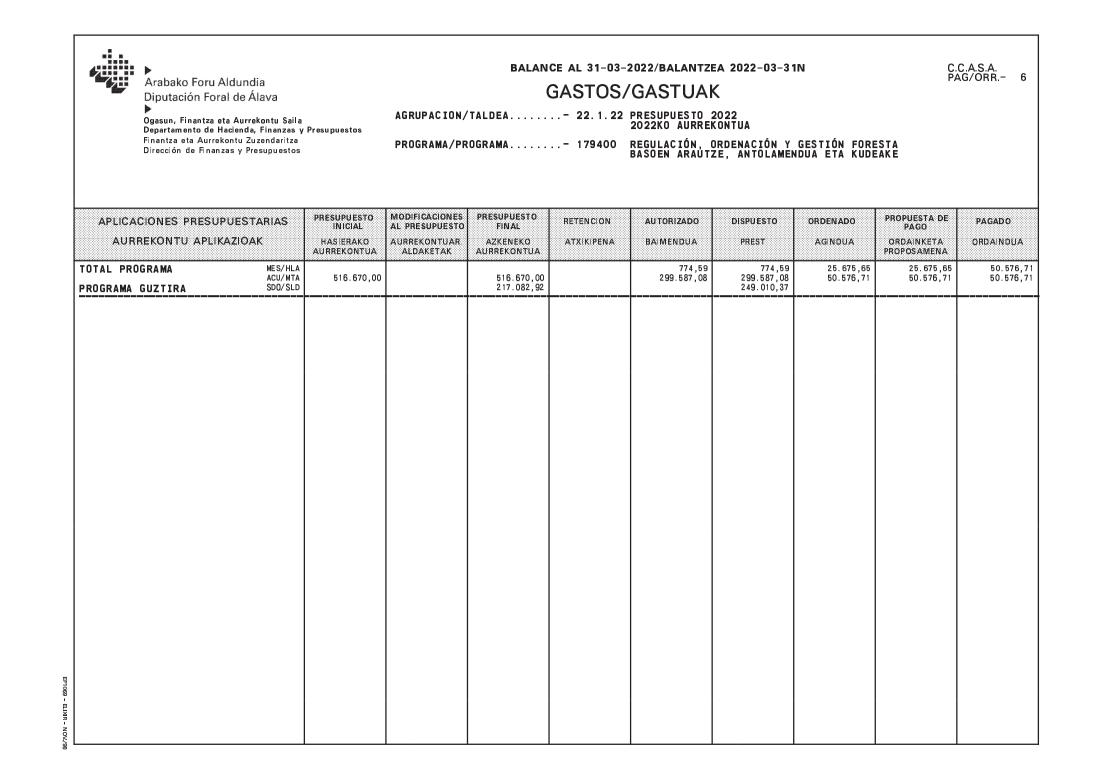

#### BALANCE AL 31-03-2022/BALANTZEA 2022-03-31N

C.C.A.S.A. PAG/ORR – 5

AGRUPACION/TALDEA.....- 22.1.22 PRESUPUESTO 2022 2022KO AURREKONTUA

▶ Ogasun, Finantza eta Aurrekontu Saila Departamento de Hacienda, Finanzas y Presupuestos Finantza eta Aurrekontu Zuzendaritza

PROGRAMA/PROGRAMA.....- 179400 REGULACIÓN, ORDENACIÓN Y GESTIÓN FORESTA Basoen Arautze, antolamendua eta kudeake

| APLICACIONES PRESUPUESTARIAS                                                                                                              | PRESUPUESTO<br>INICIAL   | MODIFICACIONES<br>AL PRESUPUESTO | PRESUPUESTO<br>FINAL     | RETENCION  | AUTORIZADO           | DISPUESTO                          | ORDENADO               | PROPUESTA DE<br>PAGO      | PAGADO                 |
|-------------------------------------------------------------------------------------------------------------------------------------------|--------------------------|----------------------------------|--------------------------|------------|----------------------|------------------------------------|------------------------|---------------------------|------------------------|
| AURREKONTU APLIKAZIOAK                                                                                                                    | HAS ERAKO<br>AURREKONTUA | AURREKONTUAR<br>ALDAKETAK        | AZKENEKO<br>AURREKONTUA  | ATXIKIPENA | BAIMENDUA            | PREST                              | AGINDUA                | ORDAINKETA<br>PROPOSAMENA | ORDAINDUA              |
| 40106.179400.22699402 40.0136 MES/HLA<br>INDEMNIZACION DAÑOS ACU/MTA<br>KALTE ORDAINAK SDO/SLD                                            | 5.000,00                 |                                  | 5.000,00<br>5.000,00     |            |                      |                                    |                        |                           |                        |
| 40106.179400.22799411 40.0137 MES/HLA<br>GASTOS CAZA Y PESCA ACU/MTA<br>EHIZA ETA ARRANTZA GASTUAK SDO/SLD                                | 28.000,00                |                                  | 28.000,00<br>27.225,41   |            | 774,59<br>774,59     | 774,59<br>774,59                   | 774,59<br>774,59       | 774,59<br>774,59          | 774,59<br>774,59       |
| 40106.179400.22799416 40.0138 MES/HLA<br>GESTIDN PESCA CONTINENTAL ACU/MTA<br>ARRANTZA KONTINENTALAREN KUDEAKETA SDO/SLD                  | 280.670,00               |                                  | 280.670,00<br>-18.142,49 |            | 298.812,49           | 298.812,49<br>249.010,37           | 24.901,06<br>49.802,12 | 24.901,06<br>49.802,12    | 49.802,12<br>49.802,12 |
| TOTAL CAPITULO MES/HLA<br>ACU/MTA<br>KAPITULUA GUZTIRA SDO/SLD                                                                            | 313.670,00               |                                  | 313.670,00<br>14.082,92  |            | 774,59<br>299.587,08 | 774,59<br>299.587,08<br>249.010,37 | 25.675,65<br>50.576,71 | 25.675,65<br>50.576,71    | 50.576,71<br>50.576,71 |
| 40106.179400.48100403 40.0139 MES/HLA<br>ASOCIACION COTOS CAZA ARTIO: ACTIVIDAD ACU/MTA<br>EHIZA ESPARRUEN ARTIO ELKARTEA: JARDUE SDO/SLD | 76. 113,00               |                                  | 76. 113,00<br>76. 113,00 |            |                      |                                    |                        |                           |                        |
| 40106.179400.48100410 40.0140 MES/HLA<br>ASOCIACION ARABA CAZADORES GESTION: AC ACU/MTA<br>ARABAKO KUDEAKETA EHIZTARIEN ELKARTEA: SDO/SLD | 76.887,00                |                                  | 76.887,00<br>76.887,00   |            |                      |                                    |                        |                           |                        |
| TOTAL CAPITULO MES/HLA<br>Acu/MTA<br>KAPITULUA GUZTIRA SDO/SLD                                                                            | 153.000,00               |                                  | 153.000,00<br>153.000,00 |            |                      |                                    |                        |                           |                        |
| 40106.179400.64000401 40.0141 MES/HLA<br>PLANES SEGUIMIENTO ORDENACION FLORA Y ACU/MTA<br>FLORAREN ETA FAUNAREN ANTOLAMENDUA: PL SDO/SLD  | 50.000,00                |                                  | 50.000,00<br>50.000,00   |            |                      |                                    |                        |                           |                        |
| TOTAL CAPITULO MES/HLA<br>Acu/MTA<br>KAPITULUA GUZTIRA SDO/SLD                                                                            | 50.000,00                |                                  | 50.000,00<br>50.000,00   |            |                      |                                    |                        |                           |                        |
|                                                                                                                                           |                          |                                  |                          |            |                      |                                    |                        |                           |                        |
|                                                                                                                                           |                          |                                  |                          |            |                      |                                    |                        |                           |                        |
|                                                                                                                                           |                          |                                  |                          |            |                      |                                    |                        |                           |                        |
|                                                                                                                                           |                          |                                  |                          |            |                      |                                    |                        |                           |                        |