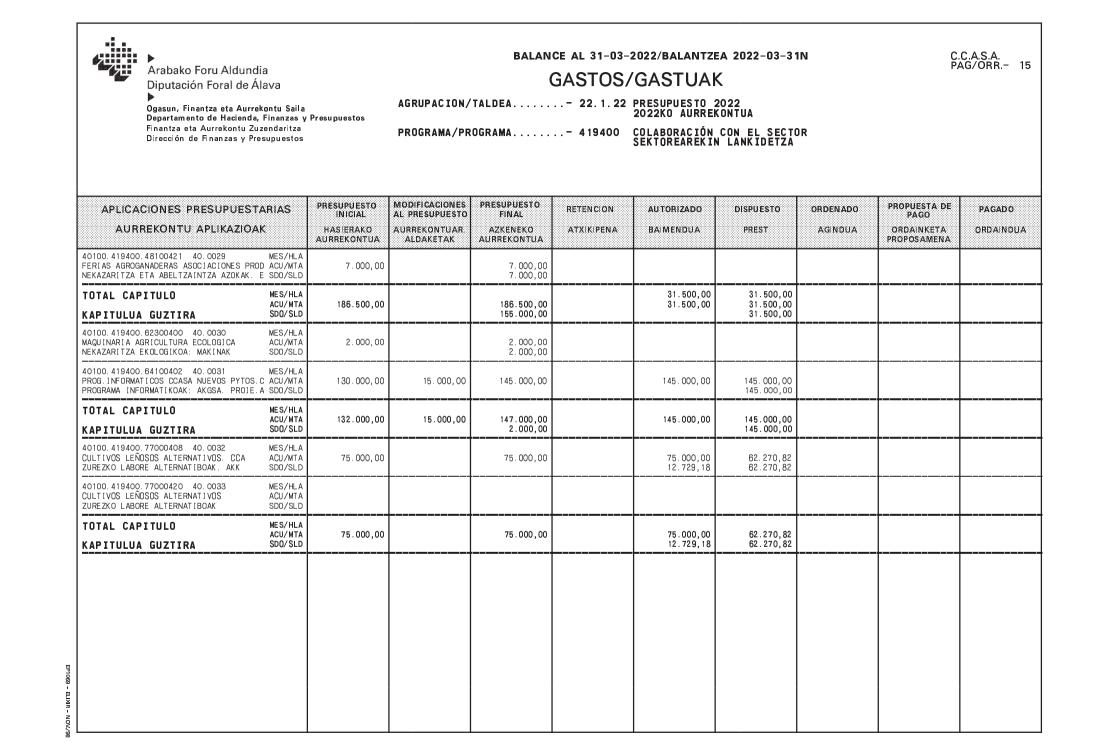

BALANCE AL 31-03-2022/BALANTZEA 2022-03-31N GASTOS/GASTUAK C.C.A.S.A. PAG/ORR.- 13

Arabako Foru Aldundia Diputación Foral de Álava

Dirección de Finanzas y Presupuestos

P Ogasun, Finantza eta Aurrekontu Saila Departamento de Hacienda, Finanzas y Presupuestos Finantza eta Aurrekontu Zuzendaritza

AGRUPACION/TALDEA.....- 22.1.22 PRESUPUESTO 2022 2022KO AURREKONTUA

PROGRAMA/PROGRAMA.....- 419400 COLABORACIÓN CON EL SECTOR Sektorearek in lankidetza

| APLICACIONES PRESUPUESTARIAS                                                                                                              | PRESUPUESTO<br>INICIAL   | MODIFICACIONES<br>AL PRESUPUESTO | PRESUPUESTO<br>FINAL     | RETENCION  | AUTORIZADO           | DISPUESTO                        | ORDENADO             | PROPUESTA DE<br>PAGO             | PAGADO               |
|-------------------------------------------------------------------------------------------------------------------------------------------|--------------------------|----------------------------------|--------------------------|------------|----------------------|----------------------------------|----------------------|----------------------------------|----------------------|
| AURREKONTU APLIKAZIOAK                                                                                                                    | HASIERAKO<br>AURREKONTUA | AURREKONTUAR.<br>ALDAKETAK       | AZKENEKO<br>AURREKONTUA  | ATXIKIPENA | BAIMENDUA            | PREST                            | AGINDUA              | ORDAINKETA<br>PROPOSAMENA        | ORDAINDUA            |
| 40100.419400.22199400 40.0010 MES/HLA<br>MATERIALES ESPECIALES Y FUNCIONAMIENTO ACU/MTA<br>MATERIAL BEREZIAK ETA FUNTZIONAMENDUA SDO/SLD  | 80.000,00                |                                  | 80.000,00<br>79.500,00   |            | 500,00               | 500,00                           | 500,00               | 500,00                           | 500,00               |
| 40100.419400.22199407 40.0160 MES/HLA<br>ACUERDO MARCO. GASTOS IMPRENTA ACU/MTA<br>ESPARRU AKORDIOA. INPRIMATEGIKO GASTUA SDO/SLD         |                          |                                  | -478,43                  |            | 478,43<br>478,43     | 478,43<br>478,43                 | 478,43<br>478,43     | 478,43<br>478,43                 | 478,43<br>478,43     |
| 40100.419400.22706400 40.0158 MES/HLA<br>TRABAJOS Y SERVICIOS EXTERIORES ACU/MTA<br>KANPOKO LANAK ETA ZERBITZUAK SDO/SLD                  |                          |                                  | -1.219,00                |            | 1.219,00<br>1.219,00 | 1.219,00<br>1.219,00             | 1.219,00<br>1.219,00 | 1.219,00<br>1.219,00<br>1.123,00 | 96,00<br>96,00       |
| 40100.419400.22799404 40.0011 MES/HLA<br>DIVULGACION PRODUCTOS LOCALES ACU/MTA<br>TOKIKO PRODUKTUEN ZABALKUNDEA SDO/SLD                   | 45.000,00                |                                  | 45.000,00<br>45.000,00   |            |                      |                                  |                      |                                  |                      |
| 40100.419400.22799407 40.0012 MES/HLA<br>CONVENIO EITB ACU/MTA<br>HITZARMENA EITBREKIN SDO/SLD                                            | 18.000,00                |                                  | 18.000,00                |            | 18.000,00            | 18.000,00<br>18.000,00           |                      |                                  |                      |
| 40100.419400.22799412 40.0013 MES/HLA<br>ACTUACIONES TEMPORERISMO ACU/MTA<br>SASOIKAKO LANA: JARDUKETAK SDO/SLD                           | 5.000,00                 |                                  | 5.000,00<br>5.000,00     |            |                      |                                  |                      |                                  |                      |
| 40100.419400.22799417 40.0014 MES/HLA<br>ACREDITACION LABORATORIOS DEPARTAMENTO ACU/MTA<br>SAILAREN LABORATEGIEN AKREDITAZIOA SDO/SLD     | 45.000,00                |                                  | 45.000,00<br>22.418,98   |            | 952,27<br>22.581,02  | 952,27<br>22.581,02<br>21.628,75 | 952,27<br>952,27     | 952,27<br>952,27                 | 952,27<br>952,27     |
| 40100, 419400, 22799424 40, 0015 MES/HLA<br>EDICIONES DEPARTAMENTO ACU/MTA<br>SAILAREN ARGITALPENAK SDO/SLD                               | 10.000,00                |                                  | 10.000,00<br>10.000,00   |            |                      |                                  |                      |                                  |                      |
| 40100.419400.22799426 40.0016 MES/HLA<br>CONCURSO EXPLOTAC.GANADERAS PAIS VASCO ACU/MTA<br>EUSKADIKO ABELTZAINTZAKO USTIATEGIEN L SDO/SLD | 5.000,00                 |                                  | 5.000,00<br>5.000,00     |            |                      |                                  |                      |                                  |                      |
| 40100.419400.22799431 40.0017 MES/HLA<br>EXPERIMENTACION AGRICULTURA EN TRANSIC ACU/MTA<br>ESPERIMENTAZIOA NEKAZARITZA TRANTSIZIO SDO/SLD | 50.000,00                |                                  | 50.000,00<br>50.000,00   |            |                      |                                  |                      |                                  |                      |
| TOTAL CAPITULO MES/HLA<br>ACU/MTA                                                                                                         | 258.000,00               |                                  | 258.000.00               |            | 2.649,70             | 2.649,70<br>42.778,45            | 2.649,70<br>3.149,70 | 2.649,70<br>3.149,70             | 1.526,70<br>2.026,70 |
| KAPITULUA GUZTIRA SDO/SLD                                                                                                                 | 255.000,00               |                                  | 258.000,00<br>215.221,55 |            | 42.778,45            | 42.778,45<br>39.628,75           | 0.143,70             | 1. 123,00                        | 2.020,70             |
|                                                                                                                                           |                          |                                  |                          |            |                      |                                  |                      |                                  |                      |
|                                                                                                                                           |                          |                                  |                          |            |                      |                                  |                      |                                  |                      |
|                                                                                                                                           |                          |                                  |                          |            |                      |                                  |                      |                                  |                      |
|                                                                                                                                           |                          |                                  |                          |            |                      |                                  |                      |                                  |                      |