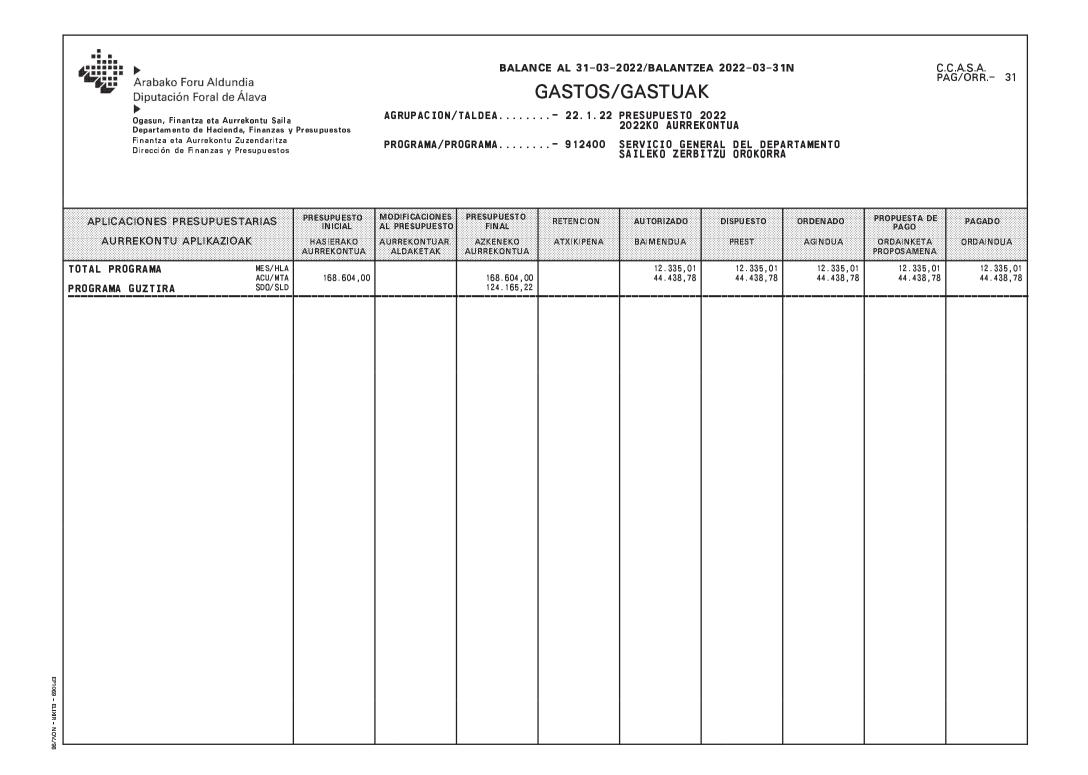

|                                                               | 168.604,00<br>124.165,22                        |                         | 12.335,01<br>44.438,78  | 12.335,01<br>44.438,78 | 12.335,01<br>44.438,78 | 12.335,01<br>44.438,78                            | 12.335,0<br>44.438,7  |
|                                                                                                                                        |                                                    |                                                               |                                                 |                         |                         |                        |                        |                                                   |                       |







Dirección de Finanzas y Presupuestos

### BALANCE AL 31-03-2022/BALANTZEA 2022-03-31N

C.C.A.S.A. PAG/ORR - 32

AGRUPACION/TALDEA.....- 22.1.22 PRESUPUESTO 2022 2022KO AURREKONTUA

► . Ogasun, Finantza eta Aurrekontu Saila Departamento de Hacienda, Finanzas y Presupuestos Finantza eta Aurrekontu Zuzendaritza

| APLICACIONES PRESU            | UESTARIAS                     | PRESUPUESTO<br>INICIAL   | MODIFICACIONES<br>AL PRESUPUESTO | PRESUPUESTO<br>FINAL                        | RETENCION  | AUTORIZADO                                    | DISPUESTO                                  | ORDENADO                     | PROPUESTA DE<br>PAGO                      | PAGADO                     |
|-------------------------------|-------------------------------|--------------------------|-------