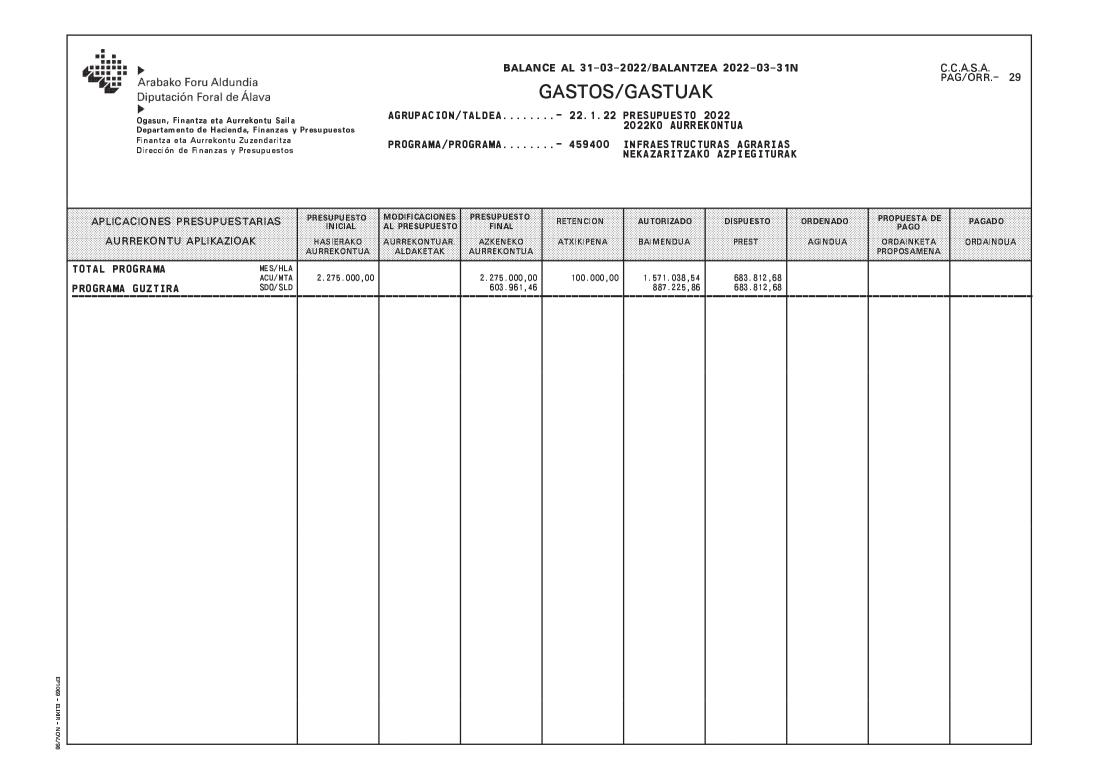

| 1.210.000,00<br>400.000,00 |            | 810.000,00<br>435.072,23 | 374.927,77<br>374.927,77 |          |                           |                          |  |  |
|                                                                                                                                                                                                                     |                          |                                                                                                                                                                                                                       |                            |            |                          |                          |          |                           |                          |  |  |





C.C.A.S.A. PAG/ORR- 30

AGRUPACION/TALDEA.....- 22.1.22 PRESUPUESTO 2022 2022KO AURREKONTUA

▶ Ogasun, Finantza eta Aurrekontu Saila Departamento de Hacienda, Finanzas y Presupuestos Finantza eta Aurrekontu Zuzendaritza

Dirección de Finanzas y Presupuestos

PROGRAMA/PROGRAMA.....- 912400 SERVICIO GENERAL DEL DEPARTAMENTO Saileko zerbitzu orokorra

| APLICACIONES PRESUPUESTARIAS<br>AURREKONTU APLIKAZIOAK                                                                                 | PRESUPUESTO<br>INICIAL<br>HASIERAKO<br>AURREKONTUA | MODIFICACIONES<br>AL PRESUPUESTO<br>AURREKONTUAR<br>ALDAKETAK | PRESUPUESTO<br>FINAL<br>AZKENEKO<br>AURREKONTUA | RETENCION<br>ATXIKIPENA | AUTORIZADO<br>BAIMENDUA | DISPUESTO              | ORDENADO<br>AGINDUA    | PROPUESTA DE<br>PAGO<br>ORDAINKETA<br