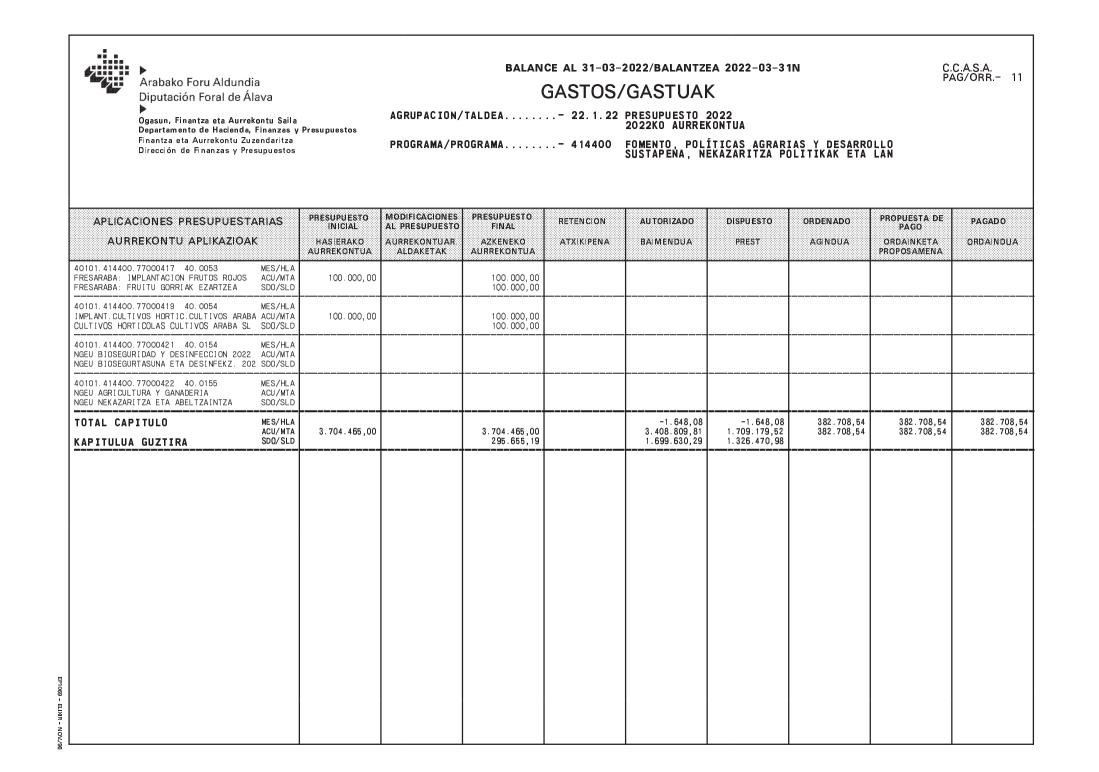

Dirección de Finanzas y Presupuestos

AGRUPACION/TALDEA.....- 22.1.22 PRESUPUESTO 2022 2022KO AURREKONTUA

PROGRAMA/PROGRAMA.....- 414400 FOMENTO, POLÍTICAS AGRARIAS Y DESARROLLO SUSTAPENA, NEKAZARITZA POLITIKAK ETA LAN

| APLICACIONES PRESUPUESTARIAS<br>AURREKONTU APLIKAZIOAK                                                                                    | PRESUPUESTO<br>INICIAL<br>HASIERAKO<br>AURREKONTUA | MODIFICACIONES<br>AL PRESUPUESTO<br>AURREKONTUAR<br>ALDAKETAK | PRESUPUESTO<br>FINAL<br>AZKENEKO<br>AURREKONTUA | RETENCION<br>ATXIKIPENA | AUTORIZADO<br>BAIMENDUA                      | DISPUESTO                | ORDENADO<br>AGINDUA  | PROPUESTA DE<br>PAGO<br>ORDAINKETA<br>PROPOSAMENA | PAGADO<br>ORDAINDUA  |
|-------------------------------------------------------------------------------------------------------------------------------------------|----------------------------------------------------|---------------------------------------------------------------|-------------------------------------------------|-------------------------|----------------------------------------------|--------------------------|----------------------|---------------------------------------------------|----------------------|
| 40101.414400.22199401 40.0034 MES/HLA<br>MATERIALES FUNCIONAMIENTO ACU/MTA<br>FUNTZIONAMENDURAKO MATERIALAK SDO/SLD                       | 40.000,00                                          |                                                               | 40.000,00<br>38.730,58                          |                         | 971,36<br>1.269,42                           | 971,36<br>1.269,42       | 971,36<br>1.269,42   | 971,36<br>1.269,42                                | 971,36<br>1.269,42   |
| 40101.414400.22799400 40.0035 MES/HLA<br>TRABAJOS Y SERVICIOS EXTERIORES ACU/MTA<br>KANPOKO LANAK ETA ZERBITZUAK SDO/SLD                  | 40.000,00                                          |                                                               | 40.000,00<br>39.893,52                          |                         | 106,48                                       | 106,48                   | 106,48               | 106,48                                            | 106,48<br>106,48     |
| TOTAL CAPITULO MES/HLA<br>ACU/MTA<br>KAPITULUA GUZTIRA SD0/SLD                                                                            | 80.000,00                                          |                                                               | 80.000,00<br>78.624,10                          |                         | 971,36<br>1.375,90                           | 971,36<br>1.375,90       | 971,36<br>1.375,90   | 971,36<br>1.375,90                                | 1.077,84<br>1.375,90 |
| 40101.414400.47000400 40.0036 MES/HLA<br>ASESORAMIENTO IMPLANTACION CULTIVOS C ACU/MTA<br>FRUTA LABOREEN EZARPENARI BURUZKO AH.A SDO/SLD  | 10.000,00                                          |                                                               | 10.000,00                                       |                         | 10.000,00<br>7.080,00                        | 2.920,00<br>1.264,00     | 1.656,00<br>1.656,00 | 1.656,00<br>1.656,00                              | 1.656,00<br>1.656,00 |
| 40101.414400.47000401 40.0037 MES/HLA<br>ASESORAMIENTO IMPLANTACION CULTIVOS FR ACU/MTA<br>FRUTA LABOREEN EZARPENARI BURUZKO AHOL SDO/SLD |                                                    |                                                               |                                                 |                         |                                              |                          |                      |                                                   |                      |
| 40101.414400.47900404 40.0038 MES/HLA<br>MEDIDAS AGROAMBIENTALES ACU/MTA<br>NEKAZARITZAKO INGURUMEN NEURRIAK SDO/SLD                      | 1.520.000,00                                       |                                                               | 1.520.000,00                                    |                         | 1.520.000,00<br>1.520.000,00<br>1.520.000,00 |                          |                      |                                                   |                      |
| 40101.414400.47900405 40.0039 MES/HLA<br>INDEMNIZACIONES COMPENSATORIAS ZONAS D ACU/MTA<br>KONPENTSAZIOZKO KALTE ORDAINAK ALDE BE SDO/SLD | 1.500.000,00                                       |                                                               | 1.500.000,00<br>10.000,00                       |                         | 1.490.000,00<br>1.490.000,00<br>1.490.000,00 |                          |                      |                                                   |                      |
| 40101.414400.48100405 40.0040 MES/HLA<br>RED SEMILLAS DE EUSKADI: ACTIVIDADES ACU/MTA<br>EUSKADIKO HAZIEN SAREA: JARDUERAK SDO/SLD        | 5.000,00                                           |                                                               | 5.000,00<br>5.000,00                            |                         |                                              |                          |                      |                                                   |                      |
| TOTAL CAPITULO MES/HLA<br>ACU/MTA<br>KAPITULUA GUZTIRA SD0/SLD                                                                            | 3.035.000,00                                       |                                                               | 3.035.000,00<br>15.000,00                       |                         | 3.010.000,00<br>3.020.000,00<br>3.017.080,00 | 2.920,00<br>1.264,00     | 1.656,00<br>1.656,00 | 1.656,00<br>1.656,00                              | 1.656,00<br>1.656,00 |
| 40101.414400.64100400 40.0041 MES/HLA<br>PROGRAMAS INFORMATICOS INTEGRADOS CAPV ACU/MTA<br>EAEKO PROGRAMA INFORMATIKO INTEGRATUAK SDO/SLD | 180.000,00                                         |                                                               | 180.000,00                                      |                         | 180.000,00                                   | 180.000,00<br>180.000,00 |                      |                                                   |                      |
| TOTAL CAPITULO MES/HLA   ACU/MTA   KAPITULUA GUZTIRA                                                                                      | 180.000,00                                         |                                                               | 180.000,00                                      |                         | 180.000,00                                   | 180.000,00<br>180.000,00 |                      |                                                   |                      |
|                                                                                                                                           |                                                    |                                                               |                                                 |                         |                                              |                          |                      |                                                   |                      |
|                                                                                                                                           |                                                    |                                                               |                                                 |                         |                                              |                          |                      |                                                   |                      |